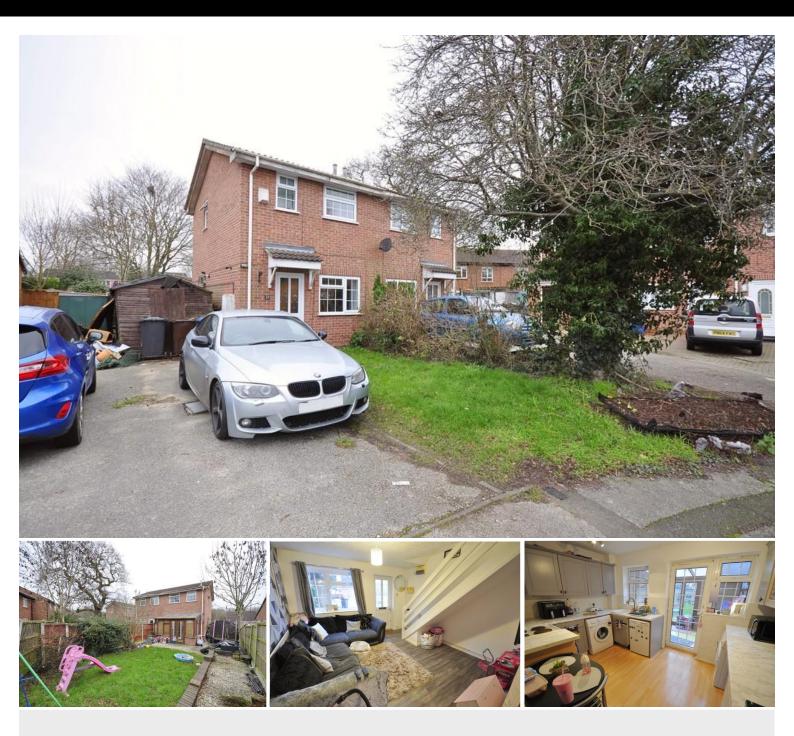

## Wolverley Grange | Alvaston | Derby | DE24 OSS

Acquire Sales and Lettings are pleased to bring this two bedroom, semi detached house to the market. Located on a small, quiet cul de sac in Alvaston, giving excellent access to major road links, schools and shops. The property briefly comprises of entrance into to living room with access to kitchen and stairs to the first floor. Upstairs there are two bedrooms, family bathroom, storage cupboard and access to the loft. Externally, there is a driveway and lawn to the front and enclosed, low maintenance garden to the rear.

## Price £160,000

- No upward chain
- Driveway
- Quiet cul de sac
  location
- Great road links A50,
  M1, A38 and A52
- Two double bedrooms
- Walking distance to Elvaston Castle