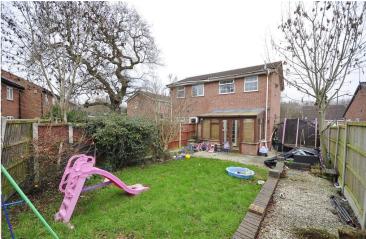

Upstairs there are two bedrooms, family bathroom, storage cupboard and access to the loft. Externally, there is a driveway and lawn to the front and enclosed, low maintenance garden to the rear.