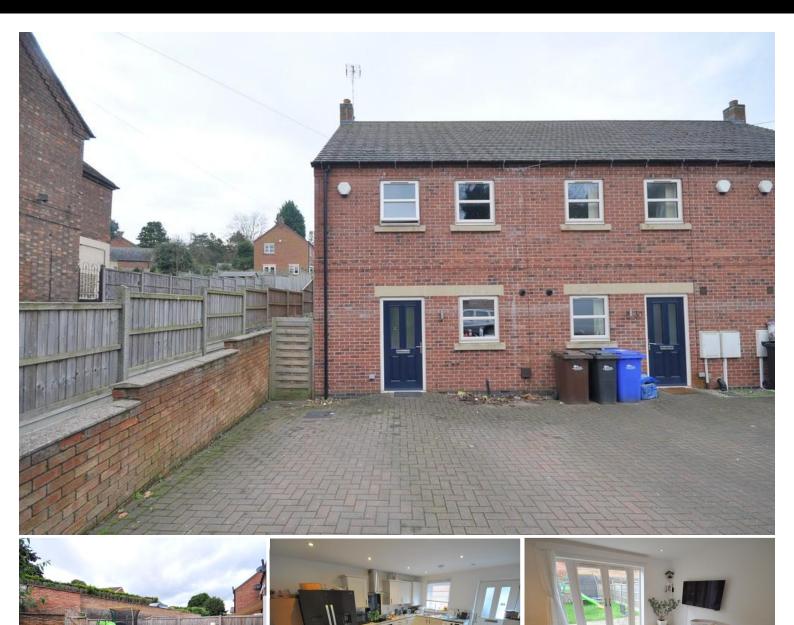

## Scalpcliffe Road | Burton-on-Trent | DE159AA

Acquire Sales and lettings are pleased to bring to the market this modern 3 bedroom home with parking for two cars, en suite to the master and walking distance to the town centre. The property briefly comprises entry into kitchen/diner with access to downstairs W C, living room and stairs. To the first floor are three bedrooms with ensuite to master and family bathroom. A very smart enclosed rear garden with patio and lawned area. The property is offered with no upward chain and benefits from upv c double glazing and gas central heating.

## Price £185,000

- Kitchen/diner
- Three bedrooms
- Master bedroom with en suite
- Gas central heating and double
  glazing
- Modern throughout with a very high finish
- Driveway for two cars
- Downstairs WC