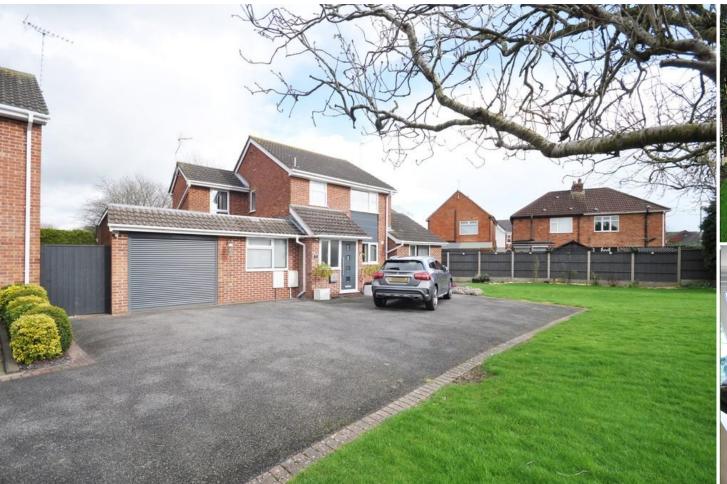

## Granville Close | Hatton | Derby | DE65 5EU

Acquire Sales and Lettings are pleased to bring to the market this 4 bedroom family home. Set in a corner plot within a sought after cul de sac location with several schools and shops within walking distance. In brief, the gas central heated and newly double glazed accommodation comprises of generous entrance hall, lounge with dining area, separate office room/fifth bedroom, large kitchen/diner, utility room, large downstairs newly renovated shower room with additional cloakroom. To the first floor there are four bedrooms with and family bathroom. Outside the home has ample off road parking, garage and an enclosed rear garden.

## Price £350,000

- Newly fitted double glazing
- Renovated downstairs Shower room
- Separate downstairs office/fifth bedroom
- Parking for 5 vehicles
- Large living room/diner with log burner
- Large corner plot
- Downstairs shower room and walk in wardrobe