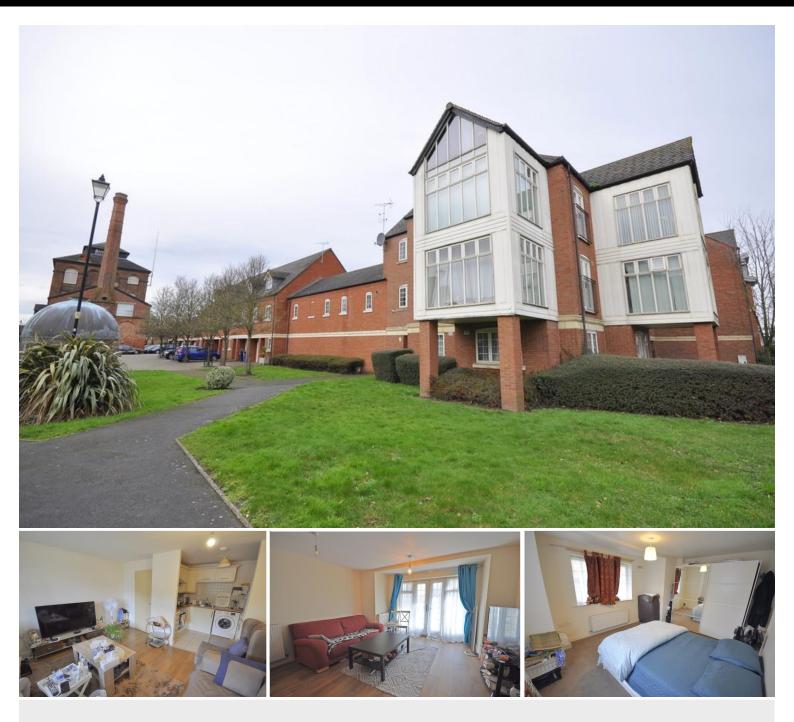

## Evershed Way | Burton-on-Trent | DE14 3LU

\*Apartment with garage, parking and private courtyard\* Acquire Sales and Lettings are please to present this ground floor, two bed apartment that is located a short distance from Burton train station & town centre. With no upward chain and comprising of two double bedrooms, 3 piece family bathroom, storage cupboard and open plan living room/kitchen. Externally, there is a garage with parking in front. The property benefits from double glazing, gas central heating and intercom entry system. There is a private courtyard garden via the patio doors. The property can be offered with tenant in situ or as vacant possession.

## Price £112,500

- Can be sold vacant possession or with tenant in situ
- Ground floor apartment
- Garage with parking in front
- Bay living room and bedroom