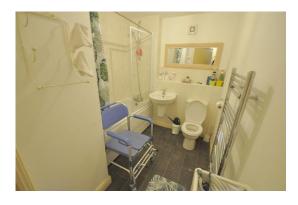

#### BATHROOM

6'9" x 6'3" (2.075m x 1.914m) Tiles to floor and gas central heated towel rail. Tiled walls with three piece suite comprising of panelled bath with shower over, wash hand basin and low level wc.