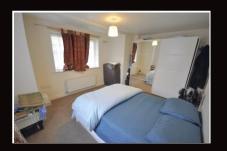

#### **BEDROOM 1**

14' 4" x 11' 5" (4.391 m x 3.481 m) Carpet to floor, gas central heated radiator and double glazed window.

## **BEDROOM 2**

8' 10" x 10' 0" (2.698m x 3.054m) Carpet to floor, gas central heated radiator and double glazed window.