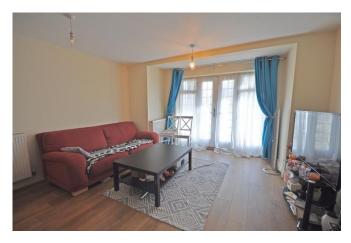

## **OPEN PLAN LIVING**

19' 5" x 13' 5" (5.919m x 4.113m) (at largest) Tiled flooring in kitchen and wooden laminate in dining area. Gas central heated radiator and patio doors leading to private courtyard garden. Full range of modern wall and base units with electric oven and gas hob with extractor fan over. Space and plumbing for washing machine and fridge/freezer.