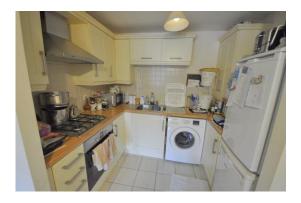

## **OPEN PLAN LIVING**

19' 5" x 13' 5" (5.919m x 4.113m) (at largest) Tiled flooring in kitchen and wooden laminate in dining area. Gas central heated radiator and patio doors leading to private courtyard garden. Full range of modern wall and base units with electric oven and gas hob with extractor fan over. Space and plumbing for washing machine and fridge/freezer.