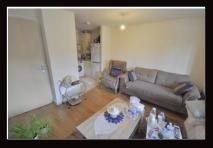

## **OPEN PLAN LIVING**

19' 5" x 13' 5" (5.919m x 4.113m) (at largest) Tiled flooring in kitchen and wooden laminate in dining area. Gas central heated radiator and patio doors leading to private courtyard garden. Full range of modern wall and base units with electric oven and gas hob with extractor fan over. Space and plumbing for washing machine and fridge/freezer.