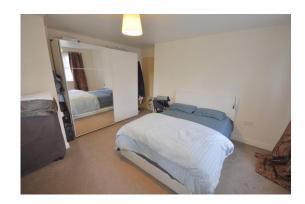

#### **BEDROOM 1**

14' 4" x 11' 5" (4.391 m x 3.481 m) Carpet to floor, gas central heated radiator and double glazed window.

## **BEDROOM 2**

8' 10" x 10' 0" (2.698m x 3.054m) Carpet to floor, gas central heated radiator and double glazed window.