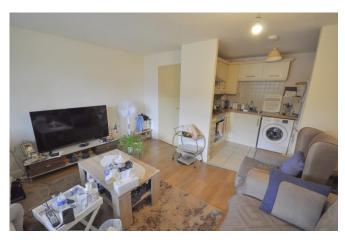

## **OPEN PLAN LIVING**

19' 5" x 13' 5" (5.919m x 4.113m) (at largest) Tiled flooring in kitchen and wooden laminate in dining area. Gas central heated radiator and patio doors leading to private courtyard garden. Full range of modern wall and base units with electric oven and gas hob with extractor fan over. Space and plumbing for washing machine and fridge/freezer.