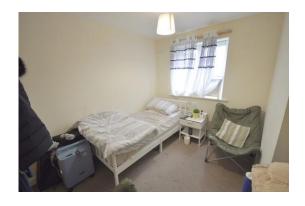

#### **BEDROOM 1**

14' 4" x 11' 5" (4.391 m x 3.481 m) Carpet to floor, gas central heated radiator and double glazed window.

## **BEDROOM 2**

8' 10" x 10' 0" (2.698m x 3.054m) Carpet to floor, gas central heated radiator and double glazed window.