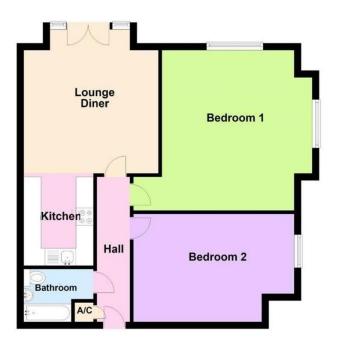

#### **ENTRANCE HALL**

Access through front door off communal hallway. Wooden laminate to floor, gas central heated radiator and intercom system. Access to two double bedrooms, bathroom, open plan kitchen/living and storage cupboard.

## **OPEN PLAN LIVING**

19' 5" x 13' 5" (5.919m x 4.113m) (at largest) Tiled flooring in kitchen and wooden laminate in dining area. Gas central heated radiator and patio doors leading to private courtyard garden. Full range of modern wall and base units with electric oven and gas hob with extractor fan over. Space and plumbing for washing machine and fridge/freezer.

#### **BEDROOM 1**

14' 4" x 11' 5" (4.391 m x 3.481 m) Carpet to floor, gas central heated radiator and double glazed window.

## **BEDROOM 2**

8' 10" x 10' 0" (2.698m x 3.054m) Carpet to floor, gas central heated radiator and double glazed window.

#### BATHROOM

6'9" x 6'3" (2.075m x 1.914m) Tiles to floor and gas central heated towel rail. Tiled walls with three piece suite comprising of panelled bath with shower over, wash hand basin and low level wc.