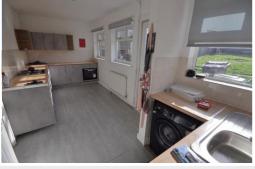

Accommodation briefly comprises of; entry into hall which offers access to stairs to first floor and living room, leading into kitchen. To the first floor are two double bedrooms and family bathroom. The property benefits from a south facing, secluded rear garden, gas central heating and upvc double glazing throughout.