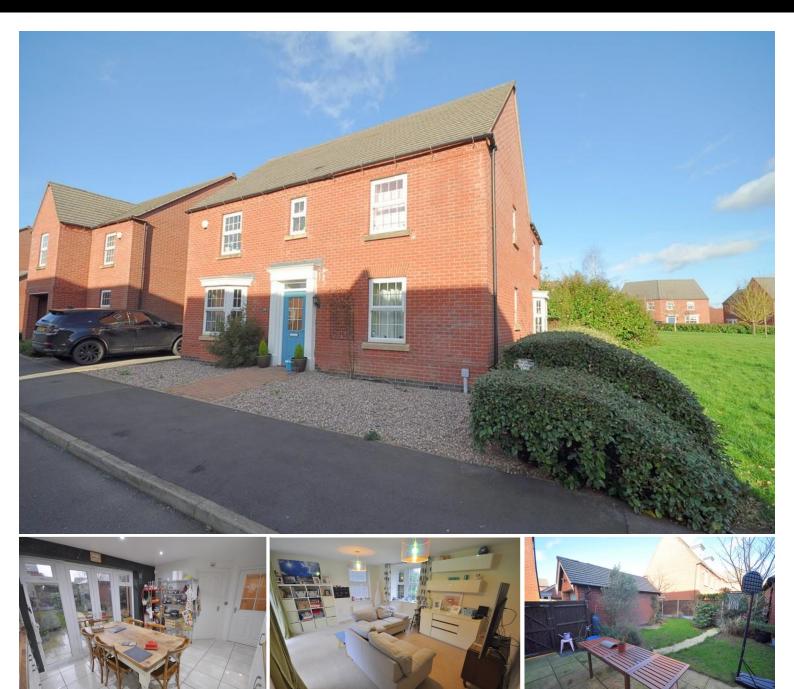

## Suffolk Way | Church Gresley | Swadlincote | DE11 9GP

Acquire Sales and Lettings are pleased to bring this impressive, modern, four double bedroomed detached house to the market. The house is located on a highly desired plot, next to the green, in a sought after development within Church Gresley, giving excellent access to major road links, schools and shops. The property briefly comprises of spacious entrance hallway providing access to downstairs W /C, study, living room, dining room and kitchen/diner with utility room. To the first floor there are four double bedrooms with ensuite to master, family bathroom and access to loft. Externally, there is a driv eway and provides access to garage and garden to rear.

## Price £325,000

- Four double bedrooms with fitted wardrobes
- Ensuite to master bedroom
- Kitchen/diner
- Driveway and garage
- Living room, dining room and study