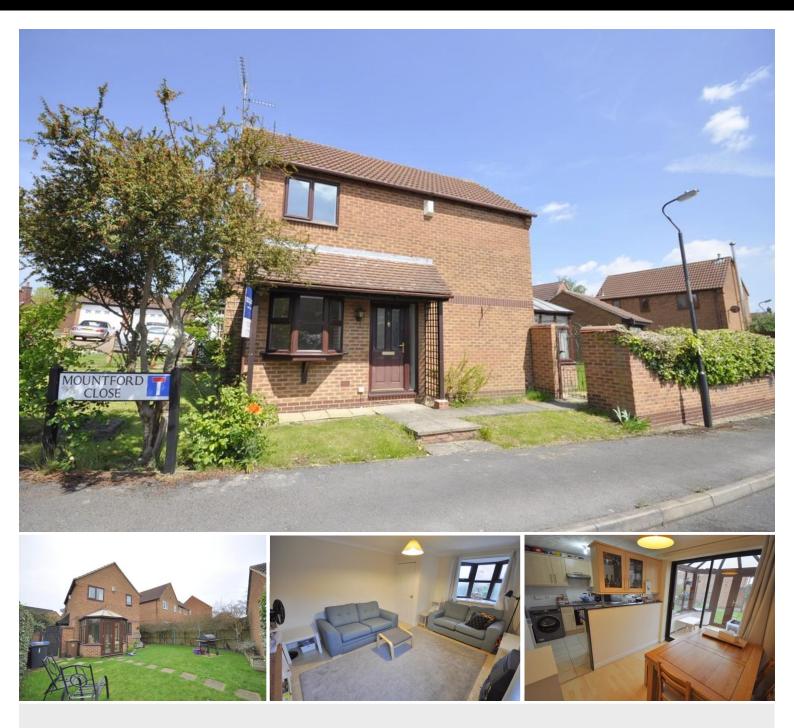

## Mountford Close | Oakwood | Derby | DE21 2TW

Acquire Sales and Lettings are pleased to bring to the market this three bedroom, detached house, located brilliantly for local amenities and schools with brilliant road links to city centre, A52, A50, M1 and A38. Situated on a popular and quiet cul de sac in Oakwood, the property comprises entrance with access to stairs, living room and kitchen/diner with conservatory off. To the first floor are three bedrooms, bathroom and access to loft. The property also benefits from front garden, enclosed rear garden and driveway leading to garage.

## Price £265,000

- Driveway and garage
- Conservatory
- Kitchen/diner
- Fitted wardrobes
- Great road links A50, M1, A38 and A52
- No upward chain
- Located on quiet cul de sac