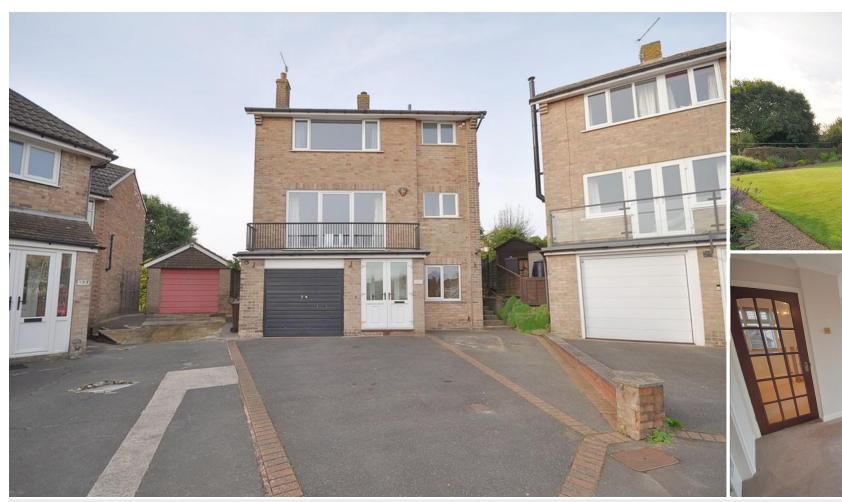

## Brooklands Crescent | Sheffield | S10 4GF

Acquire Properties are pleased to present this spacious, four bed, detached house to the market. The property is nestled at the top of a quiet and sought after cul de sac and located perfectly for a blend of city life and countryside due to the close proximity of Sheffield City Centre and the Peak District National Park. The suburb of Fulwood offers great amenities in walking distance such as shops, pubs, cafes and schools. The property briefly comprises of a flexible ground floor with tandem garage, storerooms and shower room. To the first floor you will find living room with balcony, study, WC and kitchen/diner. On the second floor there are four well sized bedrooms and bathroom. The property has been upgraded with advanced alarm and CCTV system and is he ated via Greener Living air source heat pump. Externally, there is a driveway for at least two cars to the front and a large, well established garden to the rear.

## Price £579,950

- Kitchen/diner
- Large garage with additional storage
- Balcony
- No upward chain
- Toilet on each floor
- Driveway and large garden
- Quiet cul de sac location