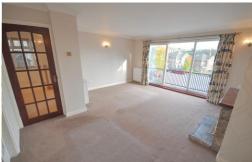

The property briefly comprises of a flexible ground floor with tandem garage, store rooms and shower room. To the first floor you will find living room with balcony, study, WC and kitchen/diner. On the second floor there are four well sized bedrooms and bathroom. The property has been upgraded with advanced alarm and CCTV system and is heated via Greener Living air source heat pump. Externally, there is a driveway for at least two cars to the front and a large, well established garden to the rear.

## Price £579,950

- Kitchen/diner
- Large garage with additional storage
- Balcony
- No upward chain
- Toilet on each floor
- Driveway and large garden to the rear
- CCTV, alarm system and Greener Living heating system