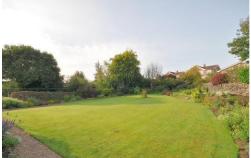

The property briefly comprises of a flexible ground floor with tandem garage, store rooms and shower room. To the first floor you will find living room with balcony, study, WC and kitchen/diner. On the second floor there are four well sized bedrooms and bathroom. The property has been upgraded with advanced alarm and CCTV system and is heated via Greener Living air source heat pump. Externally, there is a driveway for at least two cars to the front and a large, well established garden to the rear.

## Price £579,950

- Kitchen/diner
- Large garage with additional storage
- Balcony
- No upward chain
- Toilet on each floor
- Driveway and large garden to the rear
- CCTV, alarm system and Greener Living heating system