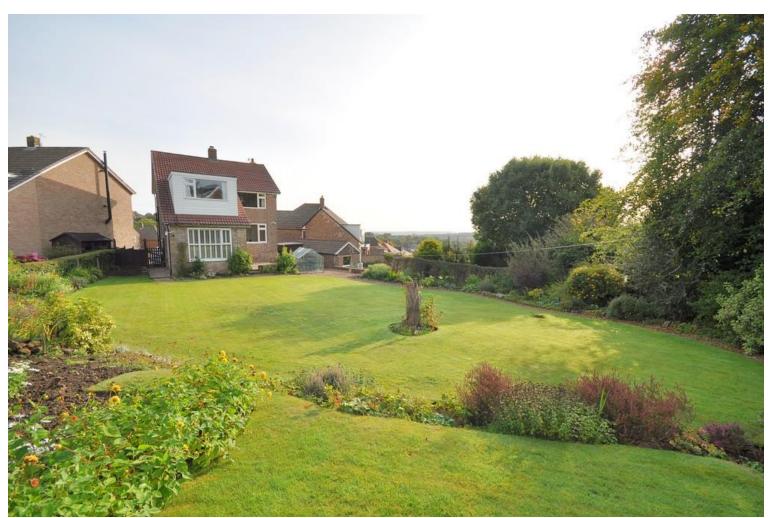

## Brooklands Crescent | Sheffield | S10 4GF

Acquire Properties are pleased to present this spacious, four bed, detached house to the market. The property is nestled at the top of a quiet and sought after cul de sac and located perfectly for a blend of city life and countryside due to the close proximity of Sheffield City Centre and the Peak District National Park. The suburb of Fulwood offers great amenities in walking distance such as shops, pubs, cafes and schools.

The property briefly comprises of a flexible ground floor with tandem garage, store rooms and shower room. To the first floor you will find living room with balcony, study, WC and kitchen/diner. On the second floor there are four well sized bedrooms and bathroom. The property has been upgraded with advanced alarm and CCTV system and is heated via Greener Living air source heat pump. Externally, there is a driveway for at least two cars to the front and a large, well established garden to the rear.

## Price £579,950

- Kitchen/diner
- Large garage with additional storage
- Balcony
- No upward chain
- Toilet on each floor
- Driveway and large garden to the rear
- CCTV, alarm system and Greener Living heating system