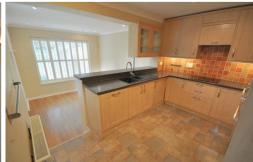

The property briefly comprises of a flexible ground floor with tandem garage, store rooms and shower room. To the first floor you will find living room with balcony, study, WC and kitchen/diner. On the second floor there are four well sized bedrooms and bathroom. The property has been upgraded with advanced alarm and CCTV system and is heated via Greener Living air source heat pump. Externally, there is a driveway for at least two cars to the front and a large, well established garden to the rear.

## Price £579,950

- Kitchen/diner
- Large garage with additional storage
- Balcony
- No upward chain
- Toilet on each floor
- Driveway and large garden to the rear
- CCTV, alarm system and Greener Living heating system