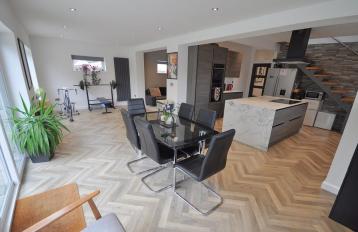

## Hinckley Road | Leicester Forest East | Leicester | LE3 3GL

\*Stunningly decorated and refurbished throughout\* Acquire Properties are pleased to bring to the market this tastefully renovated, dormer bungalow, located on the outskirts of Leicester. The property briefly comprises front porch, leading to welcoming hallway, giving access to four bedrooms, bathroom and open plan living with stairs off to first floor with master suite. To the front of the property is a large driveway for multiple cars. At the back of the house is a large, landscaped garden which requires minimum maintenance. The area is perfect for the modern family with many local parks/recreational areas, local amenities and schools with easy access to city centre and major road links such as M1 and M69.

## Price £465,000

- Fully renovated to the highest standard
- Modern open plan living
- Large driveway to front
- Generous sized, landscaped rear garden
- Ensuite to master bedroom suite
- 5 bedrooms with master in dormer
- Easy access to M1, ring road and City centre