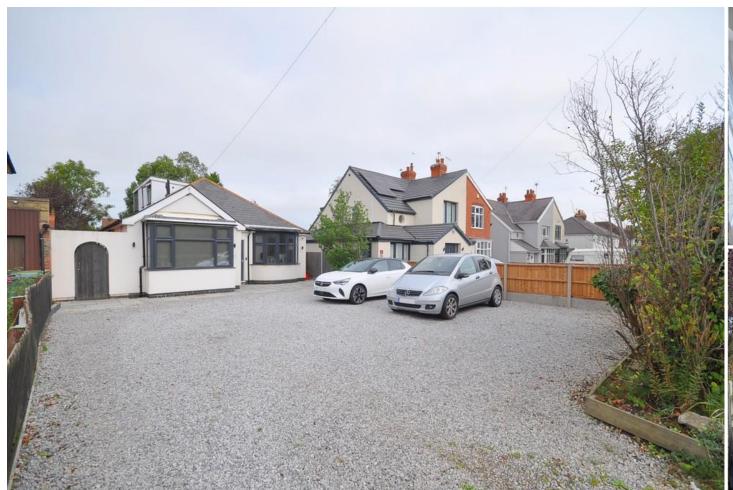

## Hinckley Road | Leicester Forest East | Leicester | LE3 3GL

\*Stunningly decorated and refurbished throughout\* Acquire Properties are pleased to bring to the market this tastefully renovated, dormer bungalow, located on the outskirts of Leicester. The property briefly comprises front porch, leading to welcoming hallway, giving access to four bedrooms, bathroom and open plan living with stairs off to first floor with master suite. To the front of the property is a large driveway for multiple cars. At the back of the house is a large, landscaped garden which requires minimum maintenance. The area is perfect for the modern family with many local parks/recreational areas, local amenities and schools with easy access to city centre and major road links such as M1 and M69.

## Price £465,000

- Fully renovated to the highest standard
- Modern open plan living
- Large driveway to front
- Generous sized, landscaped rear garden
- Ensuite to master bedroom suite
- 5 bedrooms with master in dormer
- Easy access to M1, ring road and City centre