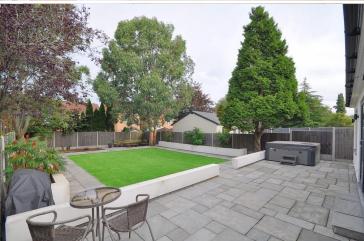

## Hinckley Road | Leicester Forest East | Leicester | LE3 3GL

\*Stunningly decorated and refurbished throughout\* Acquire Properties are pleased to bring to the market this tastefully renovated, dormer bungalow, located on the outskirts of Leicester. The property briefly comprises front porch, leading to welcoming hallway, giving access to four bedrooms, bathroom and open plan living with stairs off to first floor with master suite. To the front of the property is a large driveway for multiple cars. At the back of the house is a large, landscaped garden which requires minimum maintenance. The area is perfect for the modern family with many local parks/recreational areas, local amenities and schools with easy access to city centre and major road links such as M1 and M69.

## Price £465,000

- Fully renovated to the highest standard
- Modern open plan living
- Large driveway to front
- Generous sized, landscaped rear garden
- Ensuite to master bedroom suite
- 5 bedrooms with master in dormer
- Easy access to M1, ring road and City centre