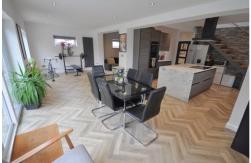

## Hinckley Road | Leicester Forest East | Leicester | LE3 3GL Price £465,000

\*Stunningly decorated and refurbished throughout\* Acquire Properties are pleased to bring to the market this tastefully renovated, dormer bungalow, located on the outskirts of Leicester. The property briefly comprises front porch, leading to welcoming hallway, giving access to four bedrooms, bathroom and open plan living with stairs off to first floor with master suite. To the front of the property is a large driveway for multiple cars. At the back of the house is a large, landscaped garden which requires minimum maintenance. The area is perfect for the modern family with many local parks/recreational areas, local amenities and schools with easy access to city centre and major road links such as M1 and M69.

- Fully renovated to the highest standard
- Modern open plan living
- Large driveway to front
- Generous sized, landscaped rear garden
- Ensuite to master bedroom suite
- 5 bedrooms with master in dormer
- Easy access to M1, M69, ring road and City centre