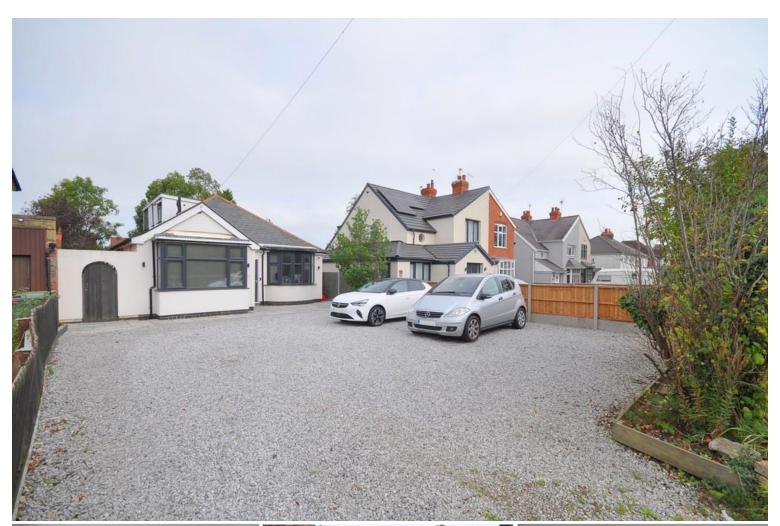

## Hinckley Road | Leicester Forest East | Leicester | LE3 3GL Price £465,000

\*Stunningly decorated and refurbished throughout\* Acquire Properties are pleased to bring to the market this tastefully renovated, dormer bungalow, located on the outskirts of Leicester. The property briefly comprises front porch, leading to welcoming hallway, giving access to four bedrooms, bathroom and open plan living with stairs off to first floor with master suite. To the front of the property is a large driveway for multiple cars. At the back of the house is a large, landscaped garden which requires minimum maintenance. The area is perfect for the modern family with many local parks/recreational areas, local amenities and schools with easy access to city centre and major road links such as M1 and M69.

- Fully renovated to the highest standard
- Modern open plan living
- Large driveway to front
- Generous sized, landscaped rear garden
- Ensuite to master bedroom suite
- 5 bedrooms with master in dormer
- Easy access to M1, M69, ring road and City centre