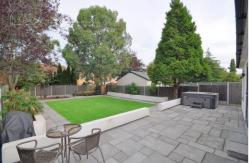

## Hinckley Road | Leicester Forest East | Leicester | LE3 3GL Price £465,000

\*Stunningly decorated and refurbished throughout\* Acquire Properties are pleased to bring to the market this tastefully renovated, dormer bungalow, located on the outskirts of Leicester. The property briefly comprises front porch, leading to welcoming hallway, giving access to four bedrooms, bathroom and open plan living with stairs off to first floor with master suite. To the front of the property is a large driveway for multiple cars. At the back of the house is a large, landscaped garden which requires minimum maintenance. The area is perfect for the modern family with many local parks/recreational areas, local amenities and schools with easy access to city centre and major road links such as M1 and M69.

- Fully renovated to the highest standard
- Modern open plan living
- Large driveway to front
- Generous sized, landscaped rear garden
- Ensuite to master bedroom suite
- 5 bedrooms with master in dormer
- Easy access to M1, M69, ring road and City centre