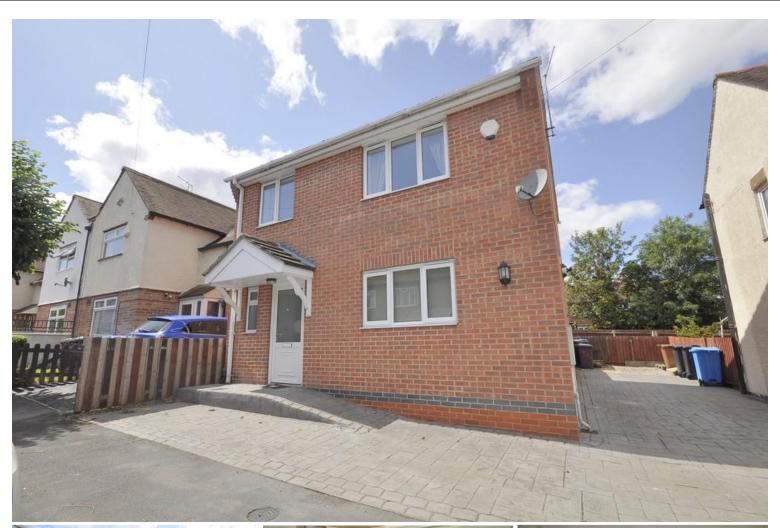

## Waverley Street | Derby | DE24 8FR

Acquire Sales and Lettings are delighted to bring to the sales market this spacious 3 bedroom, detached property with off road parking. This property compromises of an entrance hallway leading to the living room, kitchen, downstairs WC and dining room with patio doors to the garden. To the first floor there are three well sized bedrooms, family bathroom and access to loft.

## Price £190,000

- Detached house
- Garden to the rear
- Off road parking
- Gas central heating
- Double glazed windows
- Recently decorated
- Downstairs W C
- Great road links A50, M1,
   A38 and A52