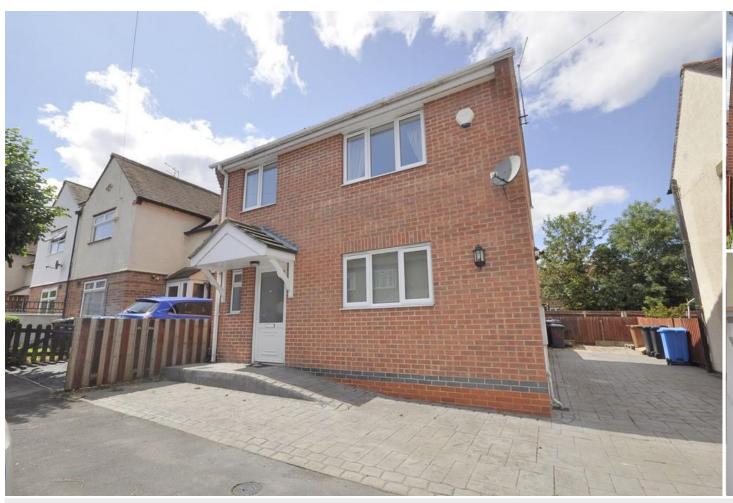

## Waverley Street | Derby | DE24 8FR

Acquire Sales and Lettings are delighted to bring to the sales market this spacious 3 bedroom, detached property with off road parking. This property compromises of an entrance hallway leading to the living room, kitchen, downstairs WC and dining room with patio doors to the garden. To the first floor there are three well sized bedrooms, family bathroom and access to loft. Benefiting from being close to local amenities and having access to great road links, this property is not one to be missed!

## Price £190,000

- Detached house
- Garden to the rear
- Off road parking
- Gas central heating
- Double glazed windows

- Newly decorated
- Downstairs W C
- Great road links -A50, M1, A38 and A52
- No upward chain