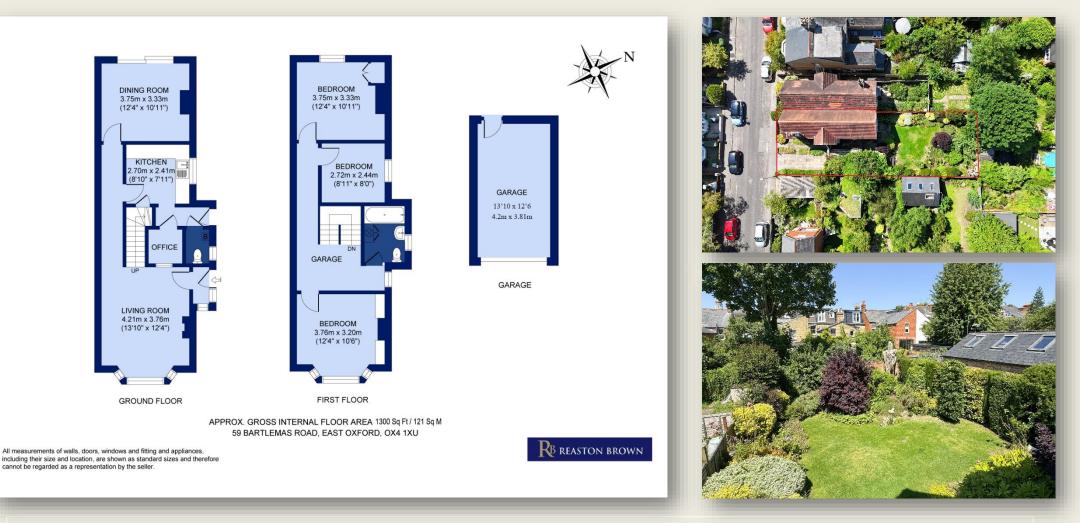

Bartlemas sits on a larger-than-average plot, offering substantial potential for a large extension subject to planning permission. This versatile property begins with a front-facing living room featuring a charming bay window, creating a cozy and inviting space. The rear dining room overlooks a mature garden, accessible via patio doors, providing a picturesque dining experience. The kitchen includes both wall and floor units, offering walk in larder & ample storage and functionality. Additionally, a convenient office/storeroom offers potential for conversion into a utility room, enhancing the home's flexibility and appeal. The ground floor is completed with a cloakroom WC. On the first floor, a hallway leads to three comfortable bedrooms. This level also includes a family bathroom, which features both a bath and an over-the-bath shower, ensuring convenience for family living. The private rear garden is adorned with established plantings and trees, offering a secluded outdoor space perfect for relaxation. A driveway at the side of the property provides convenient access to a single garage and offers off-road parking for two vehicles. Bartlemas offers tremendous potential, making it an ideal family home or investment opportunity in East Oxford. The spacious plot and existing layout provide ample scope for expansion and personalization, subject to planning permission. The property is conveniently located near the chic Cowley Road, Oxford Brookes University, and Oxford's hospitals. Whether you are looking for a comfortable family residence or a property with significant development potential, Bartlemas is a unique opportunity in East Oxford. EPC = E Council Tax = E Freehold

The property comprises the following with all dimensions being approximate only. Please note that Reaston Brown has not tested appliances or systems and no warranty as to condition or suitability is confirmed or implied. Any prospective purchaser is advised to obtain verification from their Surveyor or