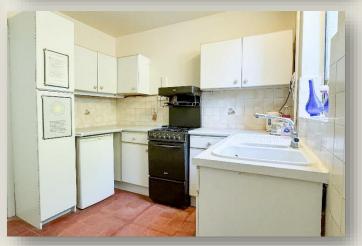

Bartlemas sits on a larger-than-average plot, offering substantial potential for a large extension subject to planning permission. This versatile property begins with a front-facing living room featuring a charming bay window, creating a cozy and inviting space. The rear dining room overlooks a mature garden, accessible via patio doors, providing a picturesque dining experience. The kitchen includes both wall and floor units, offering walk in larder & ample storage and functionality. Additionally, a convenient office/storeroom offers potential for conversion into a utility room, enhancing the home's flexibility and appeal. The ground floor is completed with a cloakroom WC. On the first floor, a hallway leads to three comfortable bedrooms. This level also includes a family bathroom, which features both a bath and an over-the-bath shower, ensuring convenience for family living. The private rear garden is adorned with established plantings and trees, offering a secluded outdoor space perfect for relaxation. A driveway at the side of the property provides convenient access to a single garage and offers off-road parking for two vehicles. Bartlemas offers tremendous potential, making it an ideal family home or investment opportunity in East Oxford. The spacious plot and existing layout provide ample scope for expansion and personalization, subject to planning permission. The property is conveniently located near the chic Cowley Road, Oxford Brookes University, and Oxford's hospitals. Whether you are looking for a comfortable family residence or a property with significant development potential, Bartlemas is a unique opportunity in East Oxford. EPC = E Council Tax = E Freehold