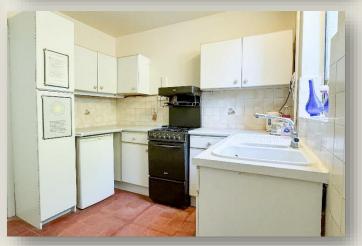

Bartlemas sits on a larger-than-average plot, offering substantial potential for a large extension subject to planning permission. This versatile property begins with a front-facing living room featuring a charming bay window, creating a cozy and inviting space. The rear dining room overlooks a mature garden, accessible via patio doors, providing a picturesque dining experience. The kitchen includes both wall and floor units, offering walk in larder & ample storage and functionality. Additionally, a convenient office/storeroom offers potential for conversion into a utility room, enhancing the home's flexibility and appeal. The ground floor is completed with a cloakroom WC. On the first floor, a hallway leads to three comfortable bedrooms. This level also includes a family bathroom, which features both a bath and an over-the-bath shower, ensuring convenience for family living. The private rear garden is adorned with established plantings and trees, offering a secluded outdoor space perfect for relaxation. A driveway at the side of the property provides convenient access to a single garage and offers off-road parking for two vehicles. Bartlemas offers tremendous potential, making it an ideal family home or investment opportunity in East Oxford. The spacious plot and existing layout provide ample scope for expansion and personalization, subject to planning permission. The property is conveniently located near the chic Cowley Road, Oxford Brookes University, and Oxford's hospitals. Whether you are looking for a comfortable family residence or a property with significant development potential, Bartlemas is a unique opportunity in East Oxford. EPC = E Council Tax = E