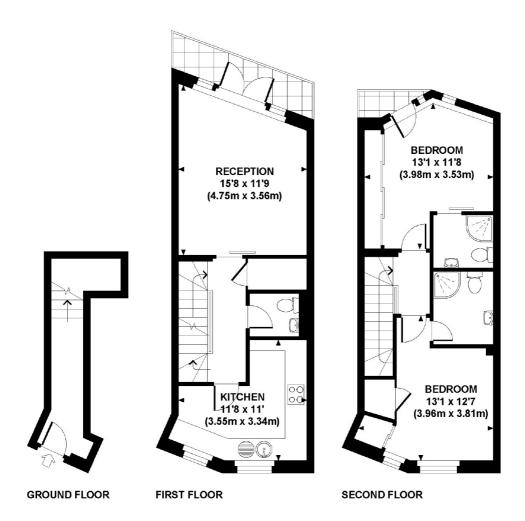

## **Broadley Terrace, NW1**

£1,200 Per week

SHORT LET. A two bedroom, two bathroom apartment in a modern gated development close to Regent's Park. The property has a reception room, separate kitchen and guest WC on the first floor, and two en suite double bedrooms on the second floor.

### **PORTMAN GATE, BROADLEY TERRACE, NW1**

Approx. gross internal area 804 Sq Ft. / 74.7 Sq M. Representation of current layout. Not to scale.

0207 224 5545