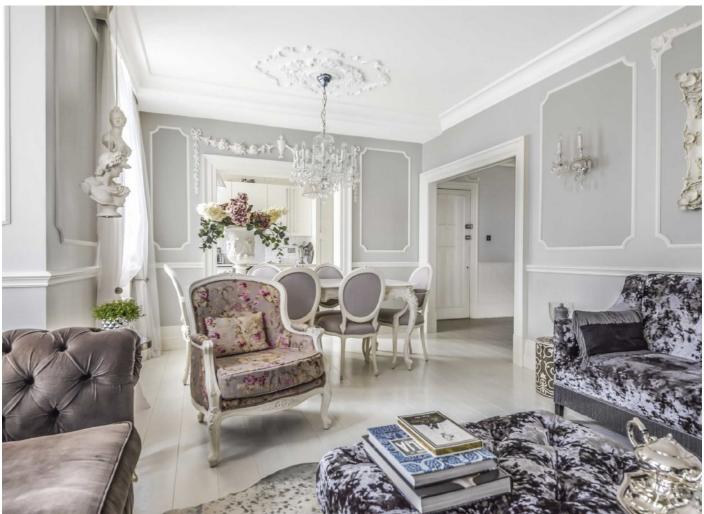

## Marylebone High Street, W1U

A two bedroom apartment on the second floor (with lift) on Marylebone High Street. The professionally designed interior delivers a turn key home is prime central London.

The property has been beautifully and professionally designed to create an exquisite and unique apartment on one of London's most popular High Streets.

From floor to ceiling this property has been renovated with the latest material including electricity and water piping and Italian flooring in the kitchen and bathroom.

The property has french furnishing throughout the flat, Italian wallpapering, a fully-fitted kitchen with integrated appliances, underfloor heating in the bathroom, Italian shower equipment, silk carpet in the bedrooms and the toilet has been imported from Japan.