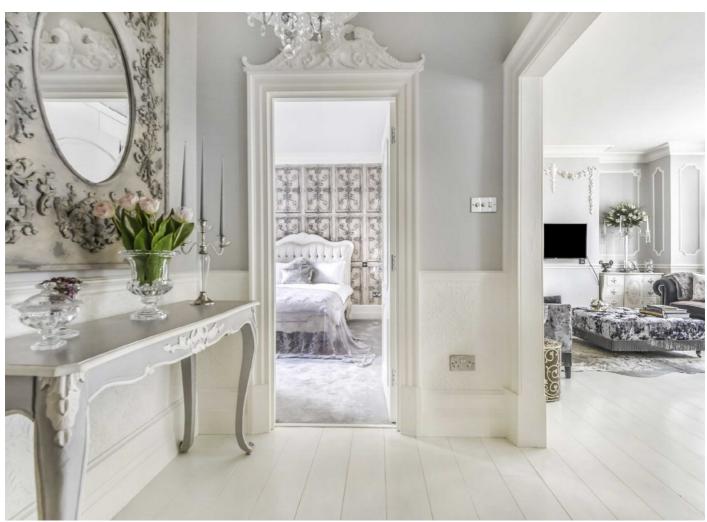

From floor to ceiling this property has been renovated with the latest material including electricity and water piping and Italian flooring in the kitchen and bathroom.

The property has french furnishing throughout the flat, Italian wallpapering, a fully-fitted kitchen with integrated appliances, underfloor heating in the bathroom, Italian shower equipment, silk carpet in the bedrooms and the toilet has been imported from Japan.