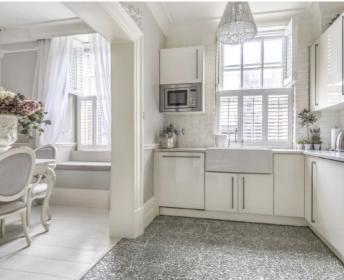

From floor to ceiling this property has been renovated with the latest material including electricity and water piping and Italian flooring in the kitchen and bathroom.

The property has french furnishing throughout the flat, Italian wallpapering, a fully-fitted kitchen with integrated appliances, underfloor heating in the bathroom, Italian shower equipment, silk carpet in the bedrooms and the toilet has been imported from Japan.