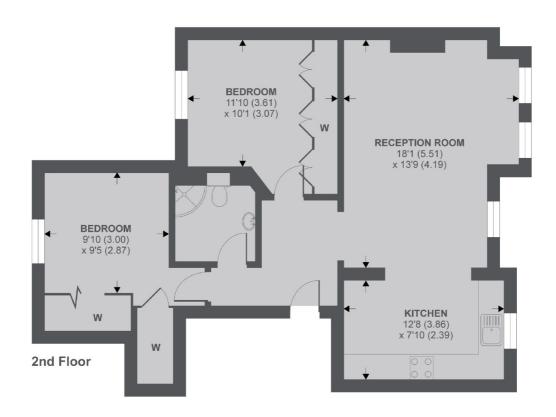

## Marylebone High Street, London, W1U

APPROX FLOOR AREA 745 SQ.FT 69.2 SQ.M

Copyright nichecom.co.uk 2019 REF: 501446

Marylebone

London

Sales

W1G8NJ

020 7224 5544