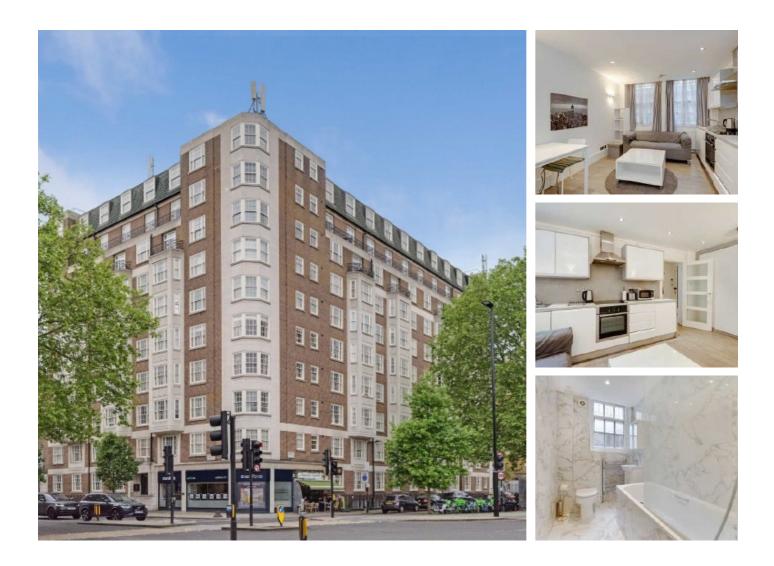

## Gloucester Place, NW1 £450 Per week

HEATING & HOT WATER INCUDED IN RENT. A well presented studio apartment set within a popular apartment block with lift and 24hr porter. The apartment has been completely modernised throughout to include an open plan kitchen, modern bathroom and built in storage.

Ivor Court is conveniently located within short walking distance of Regents Park as well as Baker Street and Marylebone Stations.

#### Features

Studio Apartment Modern Specification Wood Flooring Lift & 24hr Porter Heating & Hot Water Inc. Good Storage