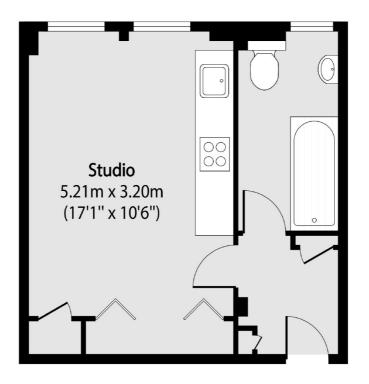

## Gloucester Place, London, NW1

Total area (approx): 25.64 sq m (276 sq. ft)

Marylebone 53-55 Weymouth Street London W1G 8NJ Lettings 0207 224 5545 Energy Rating: C. We aim to make our particulars both accurate and reliable. However they are not guaranteed; nor do they form part of an offer or contract. If you require clarification on any points then please contact us, especially if you're traveling some distance to view. Please note that appliances and heating systems have not been tested and therefore no warranties can be given as to their good working order.