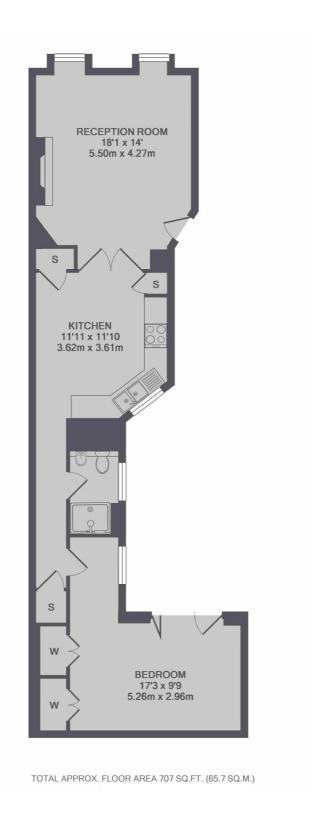

## **Manchester Street, W1U**

£850 Per week

This one bedroom apartment is on the ground floor of a Georgian townhouse in the heart of Marylebone Village. The flat has a modern kitchen which leads through to the reception room, double bedroom and shower room.

## **Features**

Ground Floor
One Bedroom
Unfurnished
Owned and Managed by The
Portman Estate
Complimentary Membership to
Portman Concierge