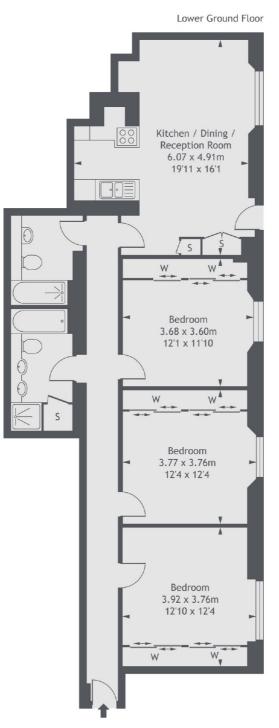

### Upper Montagu Street, London, W1H

Gross Internal Area 1,013 sq ft (94.11 sq m)

Marylebone 53-55 Weymouth Street London W1G 8NJ Lettings 0207 224 5545 Energy Rating: C. We aim to make our particulars both accurate and reliable. However they are not guaranteed; nor do they form part of an offer or contract. If you require clarification on any points then please contact us, especially if you're traveling some distance to view. Please note that appliances and heating systems have not been tested and therefore no warranties can be given as to their good working order.