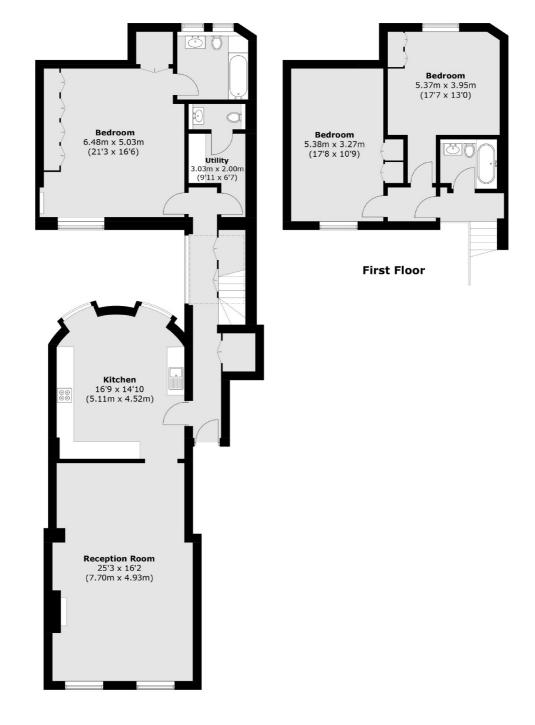

#### **Ground Floor**

Marylebone

London

W1G8NJ

Lettings

0207 224 5545

53-55 Weymouth Street

Total area (approx.): 162.6 sq. m (1,750.2 sq. ft)