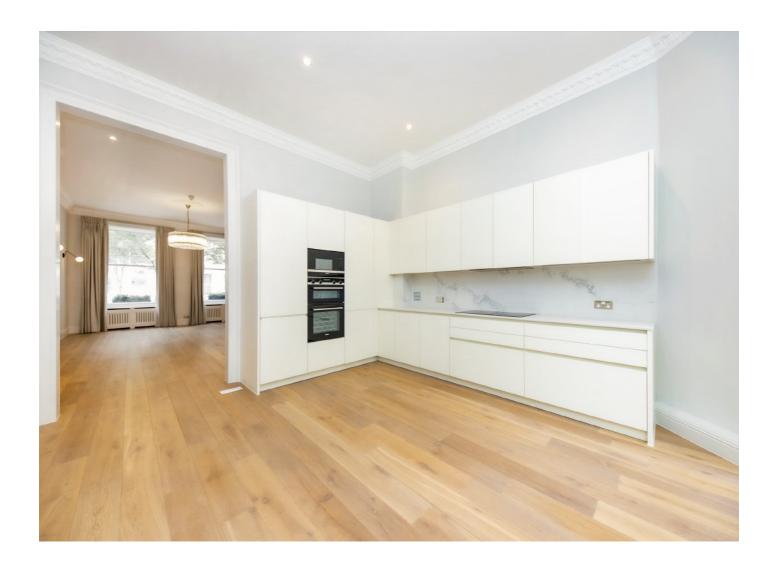

## Gloucester Place, W1U

The property has a stylish kitchen with modern built-in appliances leading through to the reception room. All three bedrooms are double rooms with built-in storage, there are two bathrooms, a guest WC and utility room.