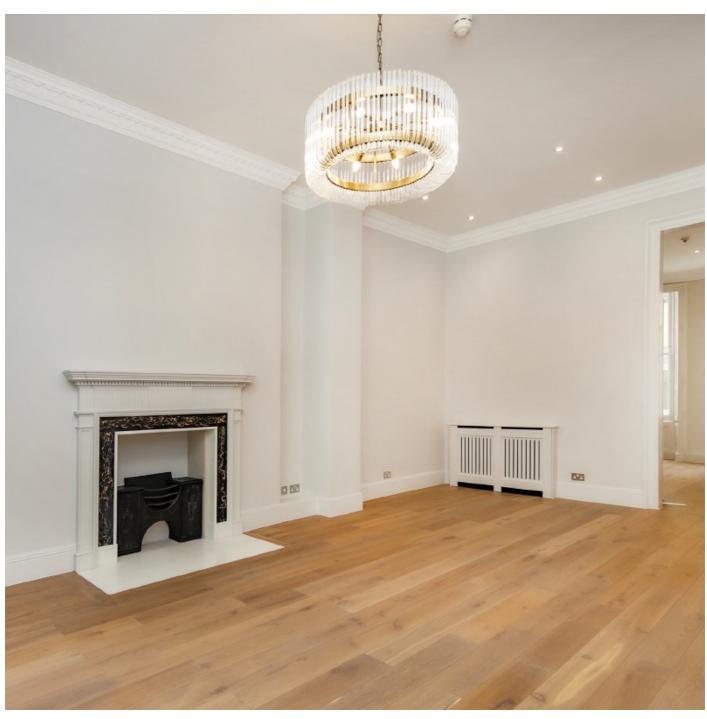

## Gloucester Place, W1U

The property has a stylish kitchen with modern built-in appliances leading through to the reception room. All three bedrooms are double rooms with built-in storage, there are two bathrooms, a guest WC and utility room.