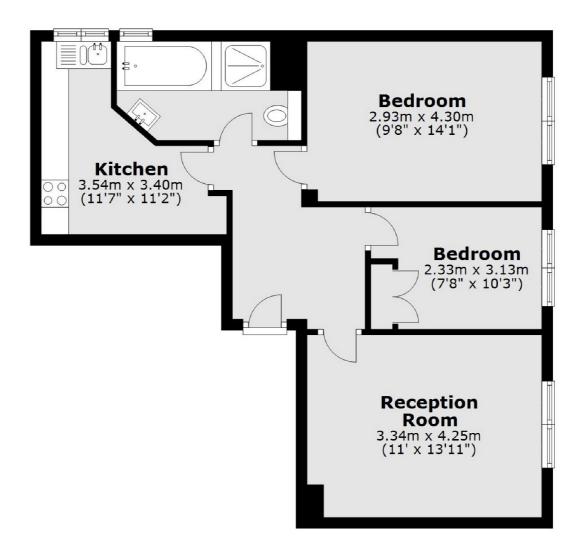

## Seymour Street, W1H

£850 Per week

A two bedroom apartment on the second floor of this portered building on Seymour Street. The flat has two double bedrooms with built-in storage, bathroom, reception room and separate kitchen.

## **Features**

Portered Building First Floor Flat Two Bedrooms One Bathroom Reception Room Separate Kitchen

## Seymour Street, London, W1H

Total area: approx. 56.8 sq. metres (611.4 sq. feet)

Marylebone

London

W1G8NJ

Lettings

0207 224 5545

53-55 Weymouth Street