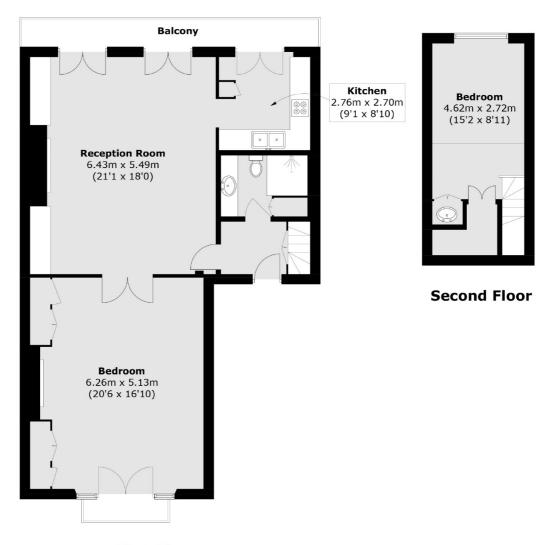

## Montagu Square, W1H

£1,500 Per week

This well-presented apartment is on the first floor of this attractive building on Montagu Square. The flat benefits from high ceilings and floor-to-ceiling windows providing lots of natural light. There are two bedrooms, a shower room, large reception room and separate modern kitchen.

## **Features**

Garden Square
First Floor Apartment
High Ceilings
Two Bedrooms
Balcony
Furnished

Total area (approx.): 104.4 sq. m (1,123.7 sq. ft) Balcony: 8.8 sq. m (94.7 sq. ft)