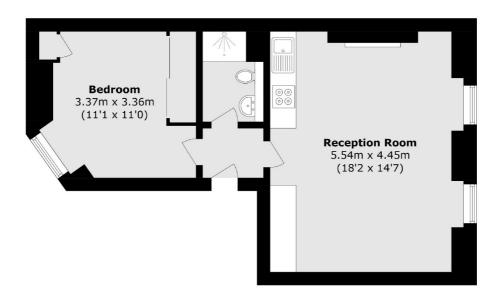

## **Manchester Street, W1U**

£692 Per week

A modern one bedroom apartment on the second floor of this Georgian townhouse in the heart of Marylebone Village. The property has an open-plan kitchen/reception room, double bedroom and bathroom.

## Manchester Street, London, W1U

Total area (approx.): 42.1 sq. m (453.1 sq. ft)

Marylebone

London

W1G8NJ

Lettings

0207 224 5545

53-55 Weymouth Street