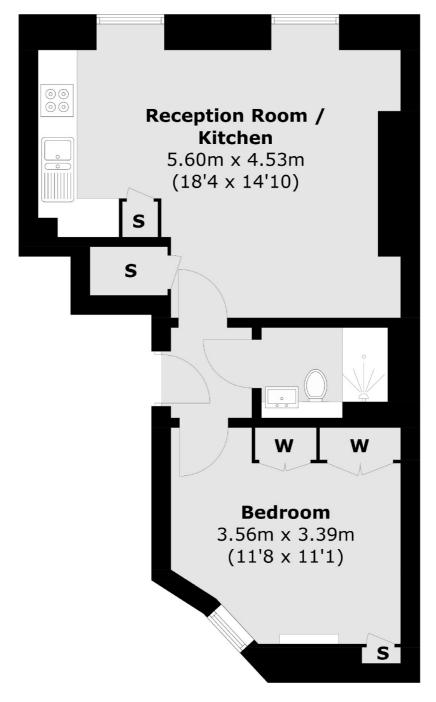

## Manchester Street, London, W1U

**Second Floor** 

Total area (approx.): 40.4 sq. m (434.8 sq. ft)

Marylebone

London

W1G8NJ

Lettings

0207 224 5545