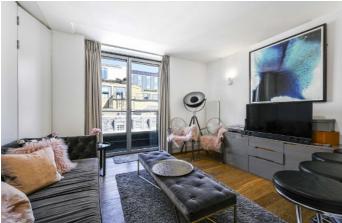

## Picton Place, W1U

There is an open-plan kitchen/reception room with wood flooring, high ceilings and doors leading onto a private balcony. There are two good sized bedrooms with built-in wardrobes and a shower room.