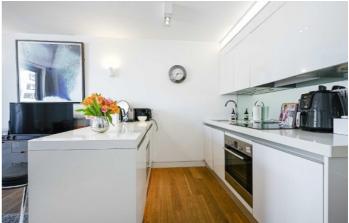

## Picton Place, W1U

There is an open-plan kitchen/reception room with wood flooring, high ceilings and doors leading onto a private balcony. There are two good sized bedrooms with built-in wardrobes and a shower room.