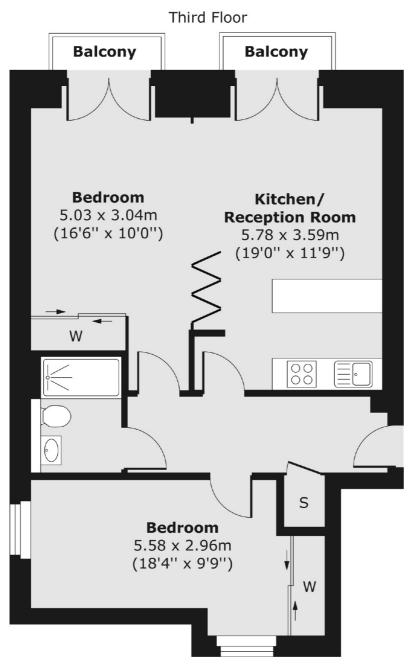

### Picton Place, London, W1U

Total area (approx.) 63.13 sq. m (680 sq. ft) Balcony area (approx.) 2.62 sq. m (28 sq. ft)

Marylebone

London

W1G8NJ

Lettings

0207 224 5545

53-55 Weymouth Street