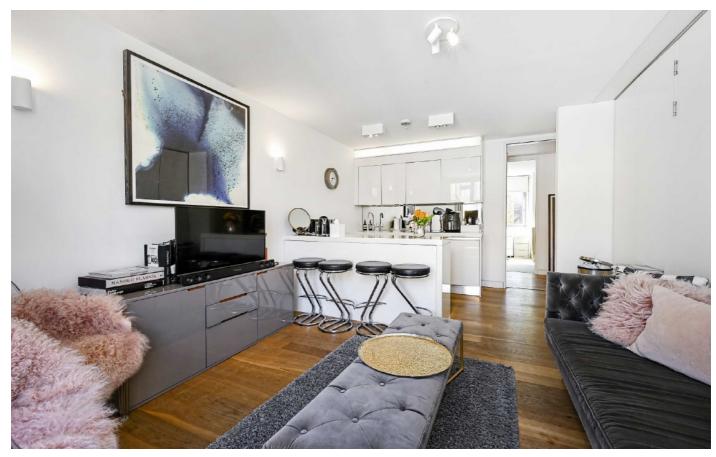

## Picton Place, W1U

There is an open-plan kitchen/reception room with wood flooring, high ceilings and doors leading onto a private balcony. There are two good sized bedrooms with built-in wardrobes and a shower room.