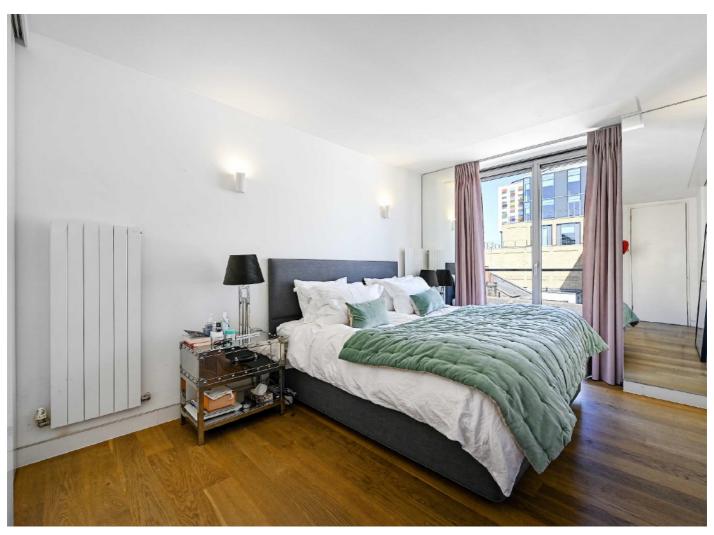

## Picton Place, W1U

There is an open-plan kitchen/reception room with wood flooring, high ceilings and doors leading onto a private balcony. There are two good sized bedrooms with built-in wardrobes and a shower room.