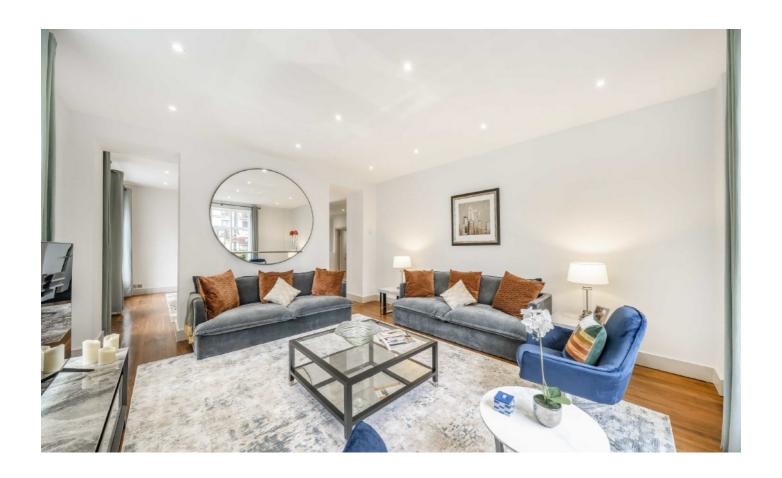

## Portland Place, W1B

Arranged over two floors with substantial living space is this beautifully presented three bedroom, three bathroom apartment on Portland Place.

The flat is newly decorated throughout and has a large reception room leading through to the separate eat-in kitchen which has modern built-in appliances and kitchen island.

There are two further reception rooms on the ground floor; the reception room has a double aspect which provides superb natural light and leads through to the dining room.

The principal bedroom has a three piece en suite and a walk-in dressing room, there are two further double bedrooms with built-in storage and en suite bath/shower rooms, and a guest WC off the hallway.