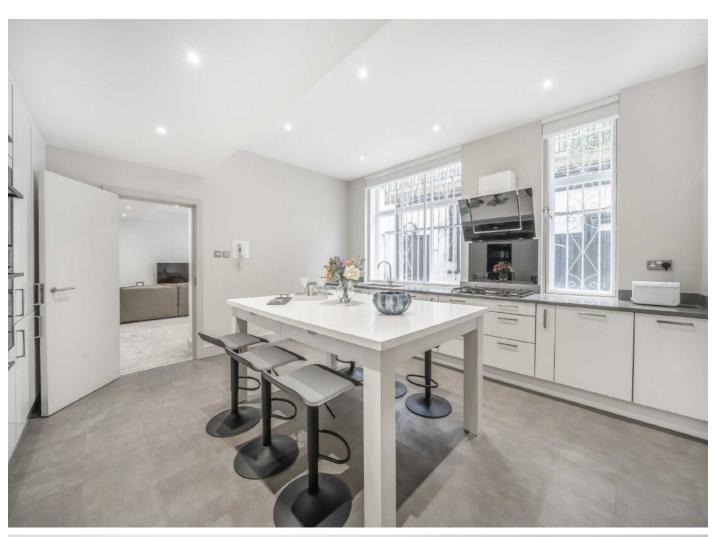

## Portland Place, W1B

Arranged over two floors with substantial living space is this beautifully presented three bedroom, three bathroom apartment on Portland Place.

The flat is newly decorated throughout and has a large reception room leading through to the separate eat-in kitchen which has modern built-in appliances and kitchen island.

## **Features**

Portered Building Close To Regent's Park Three En Suite Bedrooms Eat-In Kitchen Three Reception Rooms Fully Furnished