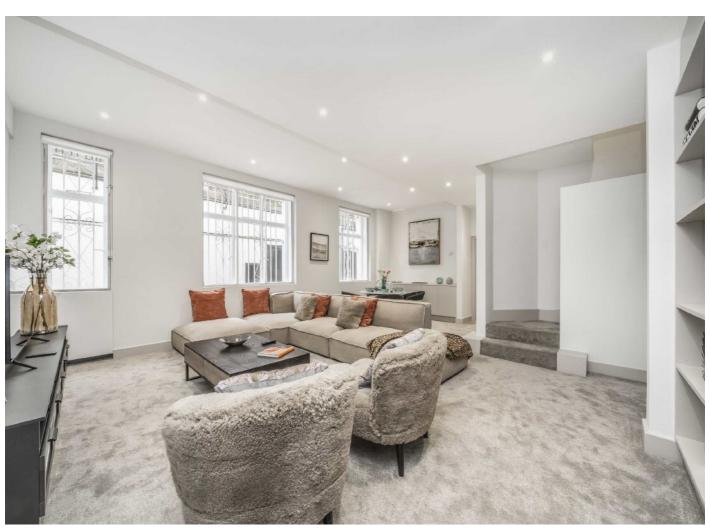

There are two further reception rooms on the ground floor; the reception room has a double aspect which provides superb natural light and leads through to the dining room.

The principal bedroom has a three piece en suite and a walk-in dressing room, there are two further double bedrooms with built-in storage and en suite bath/shower rooms, and a guest WC off the hallway.