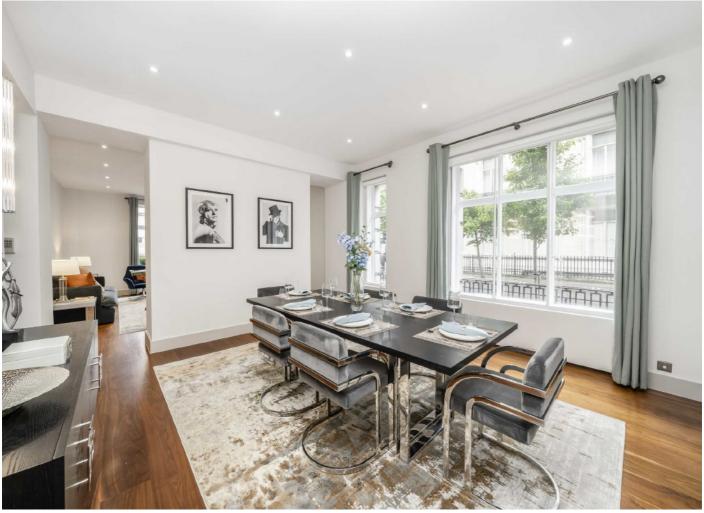

## Portland Place, W1B

Arranged over two floors with substantial living space is this beautifully presented three bedroom, three bathroom apartment on Portland Place.

The flat is newly decorated throughout and has a large reception room leading through to the separate eat-in kitchen which has modern built-in appliances and kitchen island.

There are two further reception rooms on the ground floor; the reception room has a double aspect which provides superb natural light and leads through to the dining room.

The principal bedroom has a three piece en suite and a walk-in dressing room, there are two further double bedrooms with built-in storage and en suite bath/shower rooms, and a guest WC off the hallway.