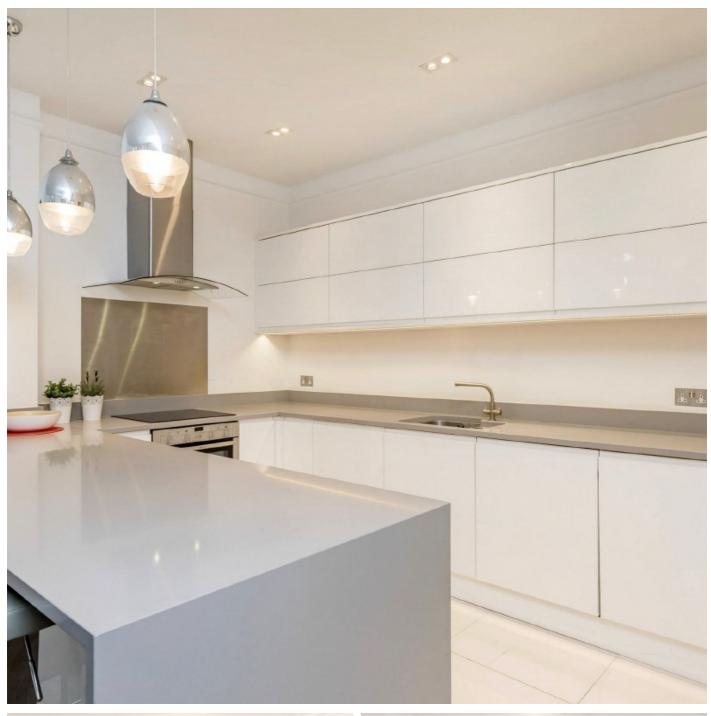

## Bickenhall Street, W1U

The stylish, modern kitchen features integrated appliances and opens directly into an elegant dining area, flooded with natural light. A separate reception room provides generous space to relax or entertain.