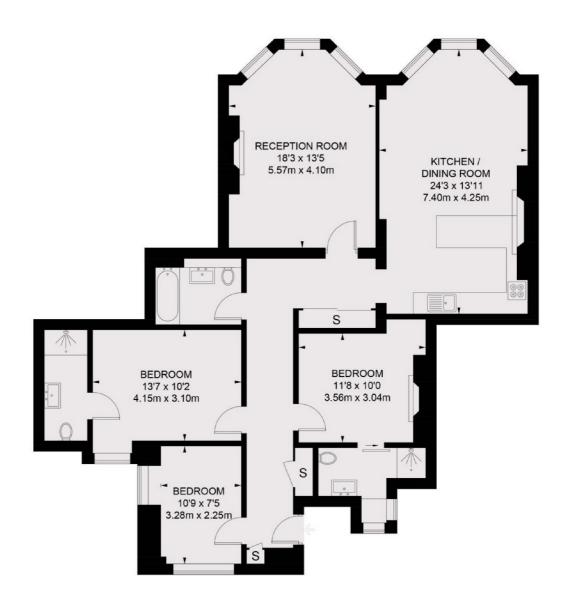

### Bickenhall Street, London, W1U

TOTAL APPROX. FLOOR AREA 1258 SQ. FT. (116.9 SQ. M.)

Marylebone

London

Sales

W1G8NJ

020 7224 5544

53-55 Weymouth Street