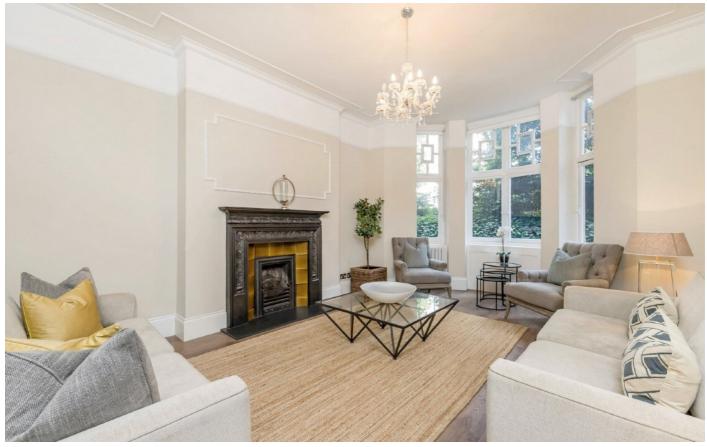

## Bickenhall Street, W1U

The stylish, modern kitchen features integrated appliances and opens directly into an elegant dining area, flooded with natural light. A separate reception room provides generous space to relax or entertain.