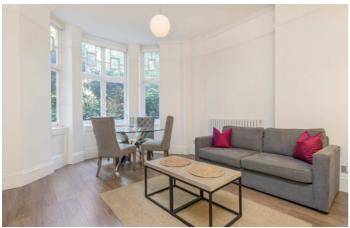

## Bickenhall Street, W1U

The stylish, modern kitchen features integrated appliances and opens directly into an elegant dining area, flooded with natural light. A separate reception room provides generous space to relax or entertain.