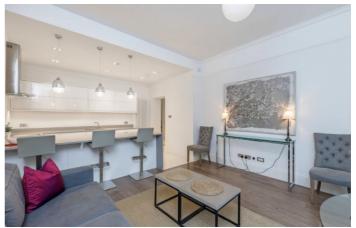

## Bickenhall Street, W1U

The stylish, modern kitchen features integrated appliances and opens directly into an elegant dining area, flooded with natural light. A separate reception room provides generous space to relax or entertain.