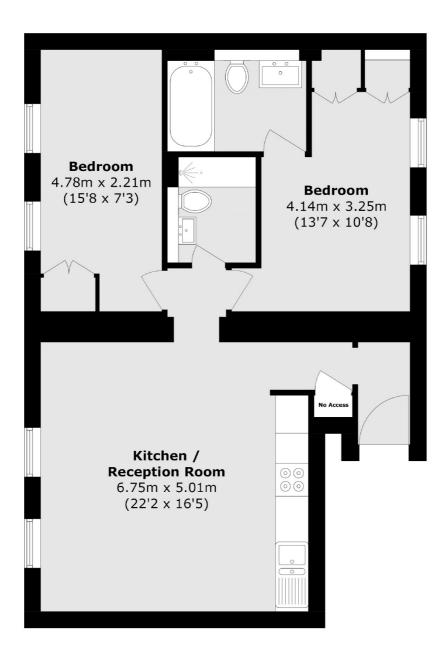

## Blandford Street, London, W1U

Total area (approx.): 62.5 sq. m (672.7 sq. ft) (Excluding 'No Access')

Marylebone 53-55 Weymouth Street London W1G 8NJ Lettings 0207 224 5545 Energy Rating: C. We aim to make our particulars both accurate and reliable. However they are not guaranteed; nor do they form part of an offer or contract. If you require clarification on any points then please contact us, especially if you're traveling some distance to view. Please note that appliances and heating systems have not been tested and therefore no warranties can be given as to their good working order.