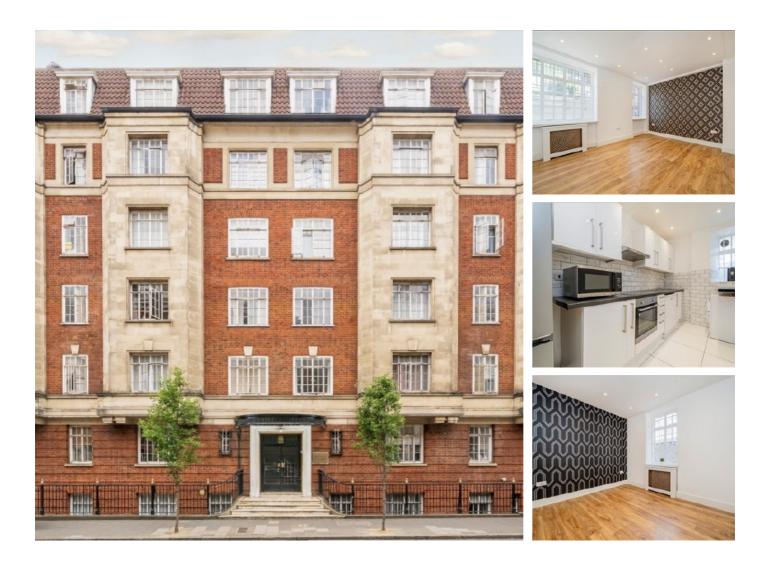

## Seymour Street, W1H £620 Per week

This modern one bedroom apartment is on the lower ground floor of this portered block close to Marble Arch. The flat has a reception room, separate kitchen, double bedroom with built-in storage and a bathroom.

#### Features

Portered Building One Bedroom One Bathroom Separate Kitchen Modern Specification