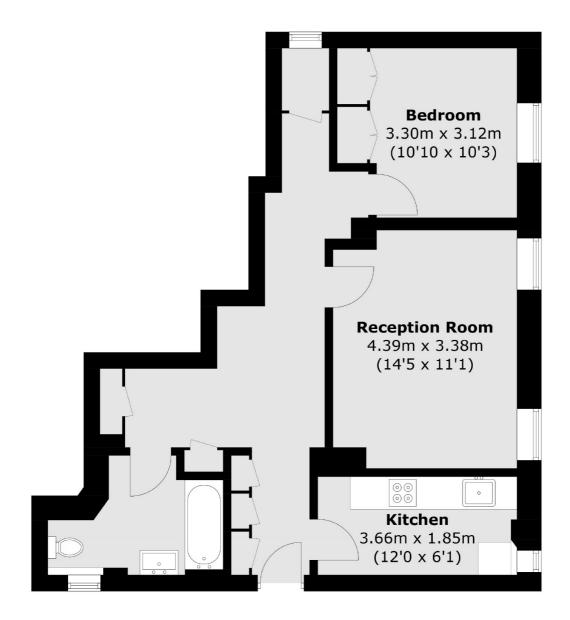

## Seymour Street, London, W1H

### **Lower Ground Floor**

Total area (approx.): 57.4 sq. m (617.8 sq. ft)

Marylebone 53-55 Weymouth Street London W1G 8NJ Lettings 0207 224 5545 Energy Rating: C. We aim to make our particulars both accurate and reliable. However they are not guaranteed; nor do they form part of an offer or contract. If you require clarification on any points then please contact us, especially if you're traveling some distance to view. Please note that appliances and heating systems have not been tested and therefore no warranties can be given as to their good working order.