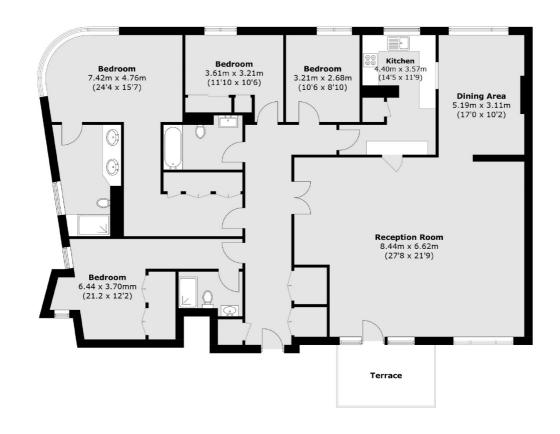

### Harrowby Street, London, W1H

Total area (approx.): 189.7 sq. m (2042.0 sq. ft) Terrace (approx.): 8.0 sq. m (86.1 sq. ft)

Marylebone

London

W1G8NJ

Lettings

0207 224 5545

53-55 Weymouth Street