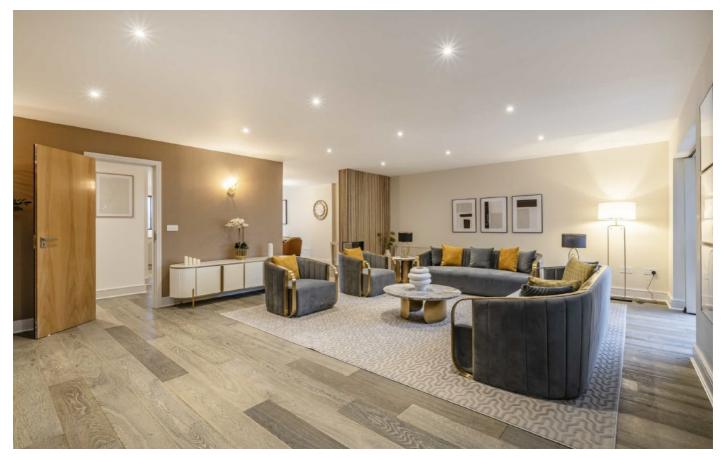

## Harrowby Street, W1H

There is a large reception room with both living and dining areas, a separate modern kitchen with built-in appliances and a private balcony.

All four bedrooms are double rooms and there are three bathrooms (two en suites). The property is offered on a furnished basis and benefits from air conditioning.