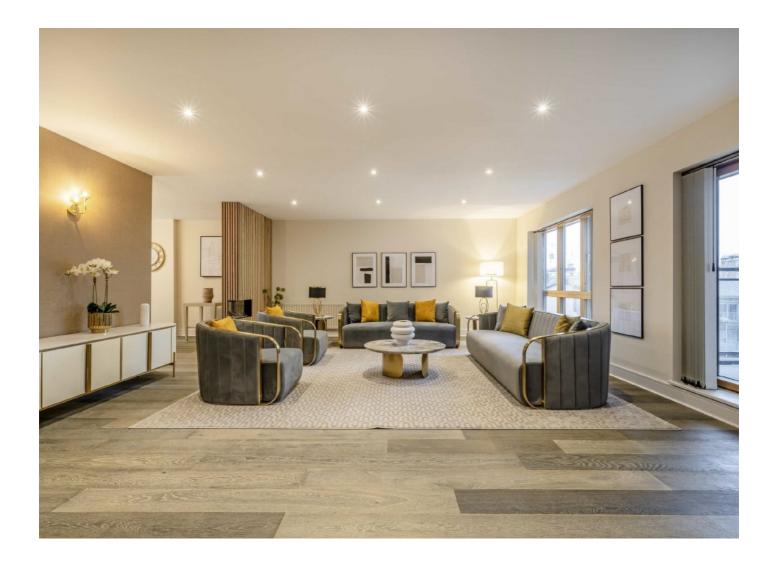

## Harrowby Street, W1H

There is a large reception room with both living and dining areas, a separate modern kitchen with built-in appliances and a private balcony.

All four bedrooms are double rooms and there are three bathrooms (two en suites). The property is offered on a furnished basis and benefits from air conditioning.