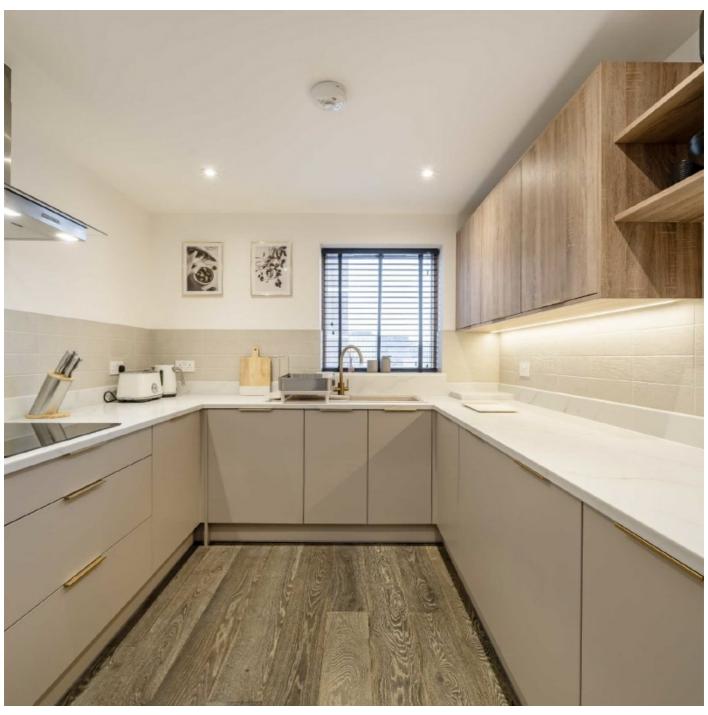

## Harrowby Street, W1H

There is a large reception room with both living and dining areas, a separate modern kitchen with built-in appliances and a private balcony.

All four bedrooms are double rooms and there are three bathrooms (two en suites). The property is offered on a furnished basis and benefits from air conditioning.