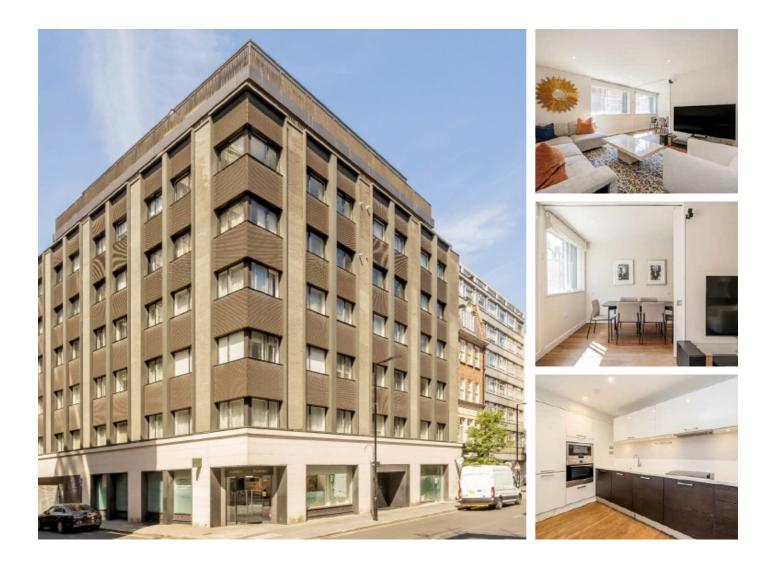

## **Great Portland Street, W1W** £1,350,000

A modern two bedroom, two bathroom apartment with a bright open plan reception space and secure parking. The building has a concierge and a lift.

Located to the south end of the street close to Oxford Circus, Tottenham Court Road and the amenities of the West End.

### Features

Two Double Bedroom Two En Suites Concierge & Lift Secure Designated Parking Lease to 2178 Central Location