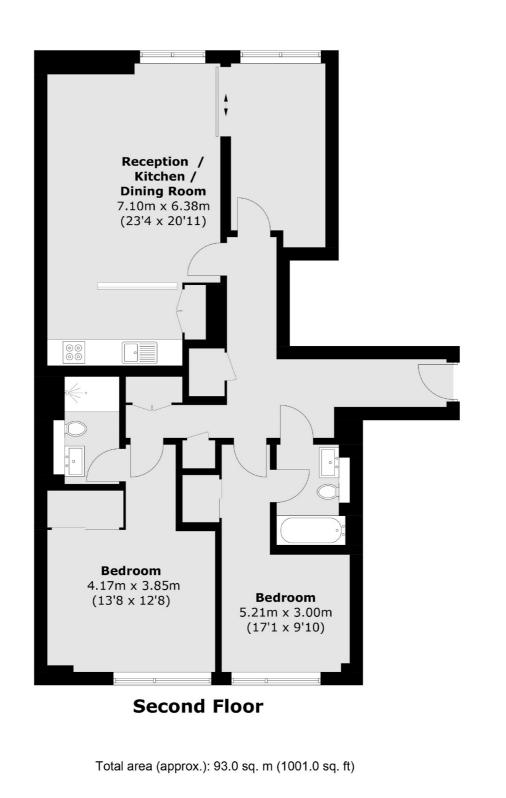

## **Great Portland Street, W1W** £1,350,000

A modern two bedroom, two bathroom apartment with a bright open plan reception space and secure parking. The building has a concierge and a lift.

Located to the south end of the street close to Oxford Circus, Tottenham Court Road and the amenities of the West End.

### Features

Two Double Bedroom Two En Suites Concierge & Lift Secure Designated Parking Lease to 2178 Central Location