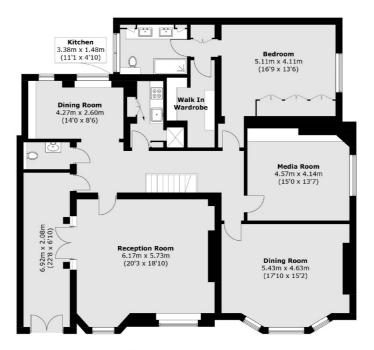

### Montagu Mansions, London, W1U

**Raised Ground Floor** 

**Lower Ground Floor** 

Total area (approx.): 276.4 sq. m (2,975.1 sq. ft)

020 7224 5544