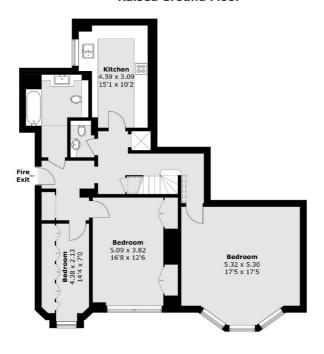

### Montagu Mansions, London, W1U

**Raised Ground Floor** 

**Lower Ground Floor** 

Total area (approx.): 276.4 sq. m (2,975.1 sq. ft)

020 7224 5544