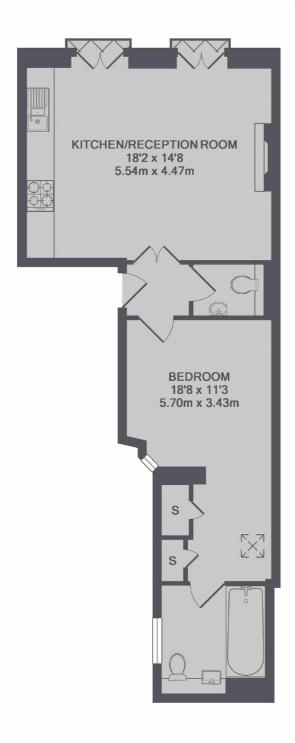

## Manchester Street, W1U

£830 Per week

A modern one bedroom apartment on the first floor of a Georgian conversion in Marylebone Village. There is an open-plan kitchen/reception room with wood flooring and floor-to-ceiling windows, one bedroom, bathroom and guest WC.

## Manchester Street, London, W1U

TOTAL APPROX. FLOOR AREA 569 SQ.FT. (52.9 SQ.M.)

Marylebone

London

W1G8NJ

Lettings

0207 224 5545

53-55 Weymouth Street