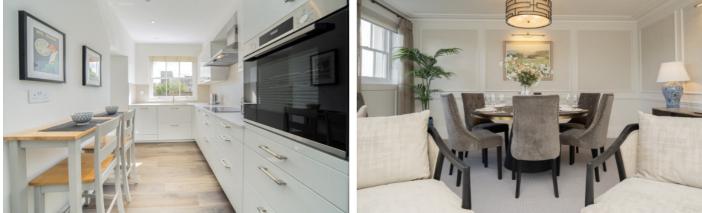

## **Cambridge Terrace, NW1**

The flat has a good sized reception room and separate dining room, both with lots of natural light. A separate kitchen with modern built-in appliances, and a guest WC off the hallway.