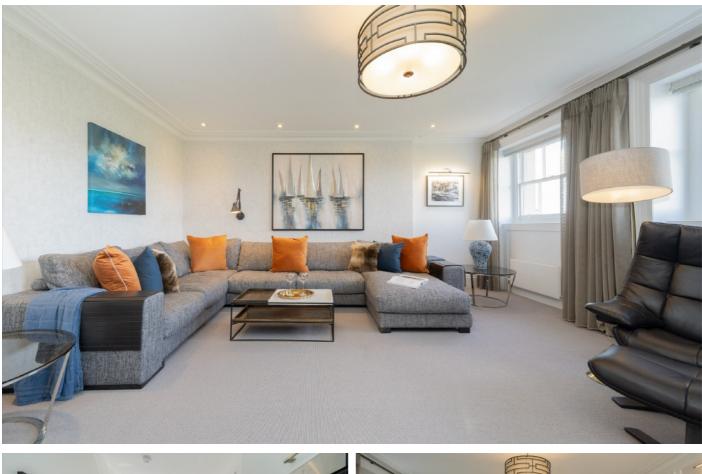

## **Cambridge Terrace, NW1**

The flat has a good sized reception room and separate dining room, both with lots of natural light. A separate kitchen with modern built-in appliances, and a guest WC off the hallway.