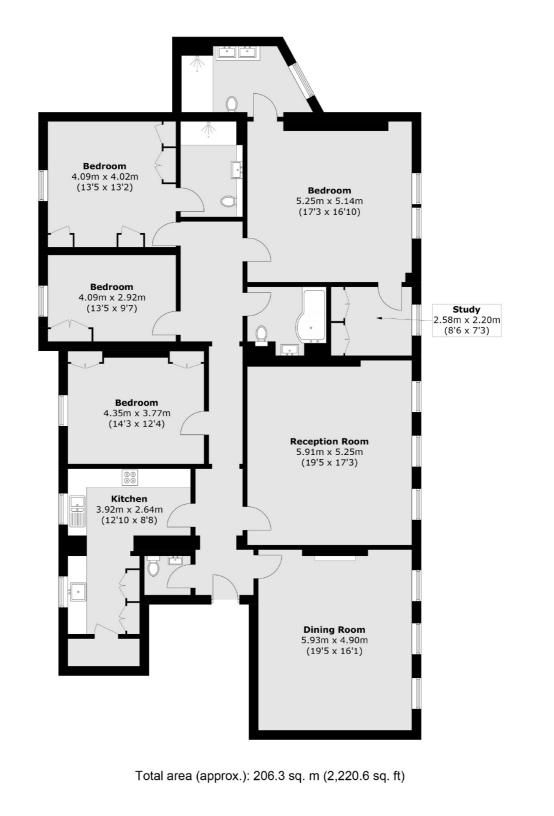

### Cambridge Terrace, NW1 £3,250 Per week

A fully furnished four bedroom apartment located in this beautiful stucco fronted building moments from Regent's Park.

The nearest stations can be found at Baker Street and Regent's Park, and Marylebone mainline station is a short walk away.

#### Features

Moment's From Regent's Park Four Double Bedrooms Three Bathrooms Guest WC Two Reception Rooms Fully Furnished

## **Cambridge Terrace, NW1**

The flat has a good sized reception room and separate dining room, both with lots of natural light. A separate kitchen with modern built-in appliances, and a guest WC off the hallway.

All four bedrooms are double rooms with built-in storage and there are three bathrooms (two en suite).

The location is unrivalled, with the open spaces of Regent's Park on your doorstep, which is home to the elegant flower beds of Avenue Gardens, a boating lake, open air theatre and London Zoo. Within easy reach are the boutique shops, bars and restaurants of Marylebone Village and Portman Village, both a favourite with locals.