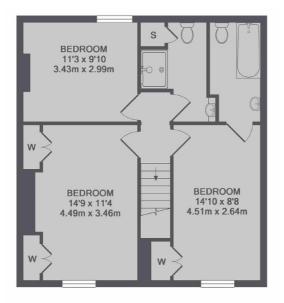

### Montagu Mews North, London, W1H

1ST FLOOR

TOTAL APPROX. FLOOR AREA 1148 SQ.FT. (106.6 SQ.M.)

Marylebone 53-55 Weymouth Street London W1G 8NJ Lettings 0207 224 5545 Energy Rating: E. We aim to make our particulars both accurate and reliable. However they are not guaranteed; nor do they form part of an offer or contract. If you require clarification on any points then please contact us, especially if you're traveling some distance to view. Please note that appliances and heating systems have not been tested and therefore no warranties can be given as to their good working order.