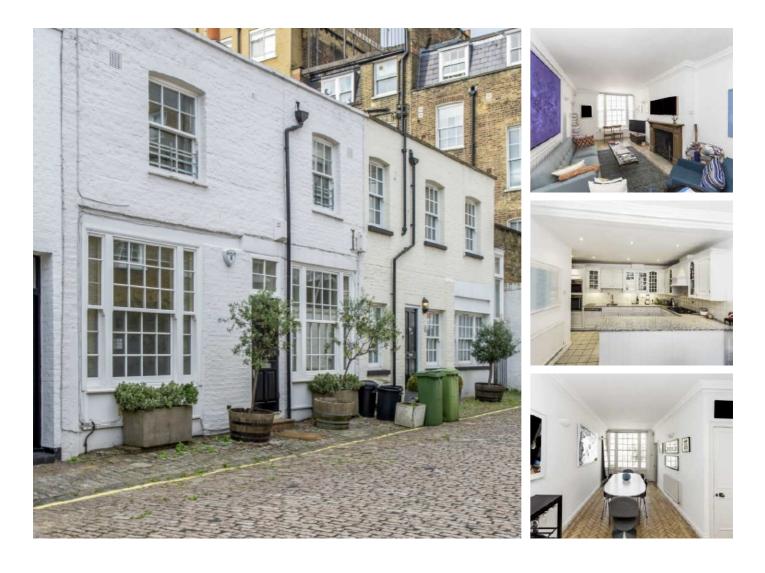

## Montagu Mews North, W1H £1,150 Per week

A charming and well-presented three bedroom house situated in a quiet mews close to Marylebone High Street. The property has a kitchen/breakfast room, separate reception room, three bedrooms and two bathrooms.

Montagu Mews North is just off Montagu Place and a short walk from the vibrant shops, bars and restaurants of Marylebone High Street. The open spaces of Regent's Park is nearby and there are transport links from Baker Street and Marylebone stations.

#### Features

Mews House Three Bedrooms Two Bathrooms Kitchen/Breakfast Room Separate Reception Utility Area