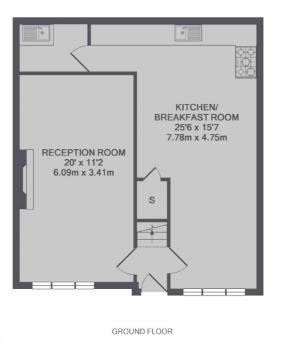

### Montagu Mews North, London, W1H

1ST FLOOR

TOTAL APPROX. FLOOR AREA 1148 SQ.FT. (106.6 SQ.M.)

Marylebone 53-55 Weymouth Street London W1G 8NJ Lettings 0207 224 5545 Energy Rating: E. We aim to make our particulars both accurate and reliable. However they are not guaranteed; nor do they form part of an offer or contract. If you require clarification on any points then please contact us, especially if you're traveling some distance to view. Please note that appliances and heating systems have not been tested and therefore no warranties can be given as to their good working order.