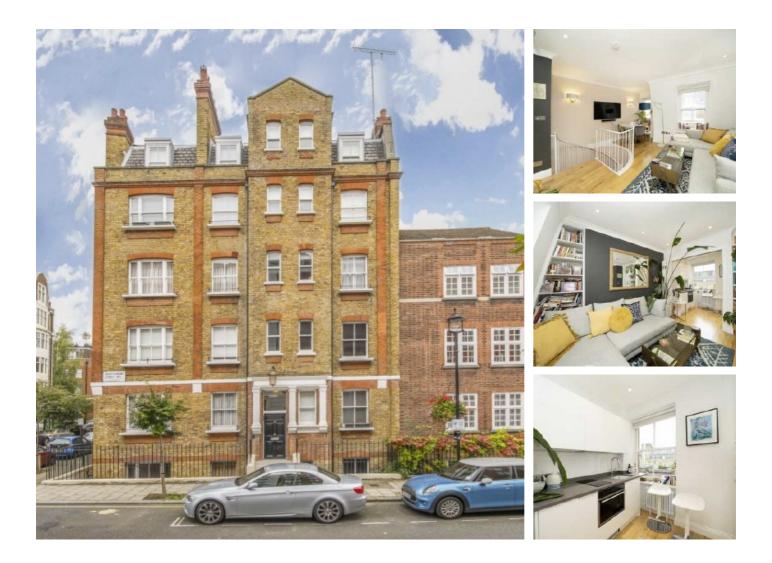

## Marylebone Street, W1G £850 Per week

This charming one bedroom duplex flat is located in the heart of Marylebone Village. Set on the third and fourth floor offering spacious accommodation and an abundance of natural light.

Marylebone High Street is famous for its boutique shops, bars and restaurants. Oxford Street, Mayfair and neighbouring Fitzrovia are all nearby, as well as the open spaces of Regent's Park. Bond Street, Oxford Street and Baker Street stations are close by.

#### Features

Marylebone Village Duplex Apartment One Bedroom Shower Room Separate Kitchen