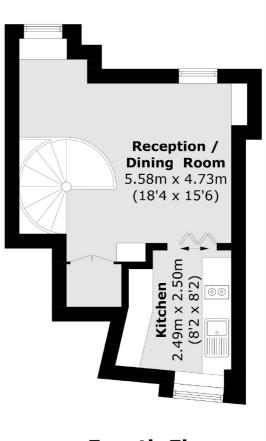

## Marylebone Street, London, W1G

**Third Floor** 

Fourth Floor

Total area (approx.): 48.4 sq. m (521.0 sq. ft)

Marylebone 53-55 Weymouth Street London W1G 8NJ Lettings 0207 224 5545 Energy Rating: F. We aim to make our particulars both accurate and reliable. However they are not guaranteed; nor do they form part of an offer or contract. If you require clarification on any points then please contact us, especially if you're traveling some distance to view. Please note that appliances and heating systems have not been tested and therefore no warranties can be given as to their good working order.