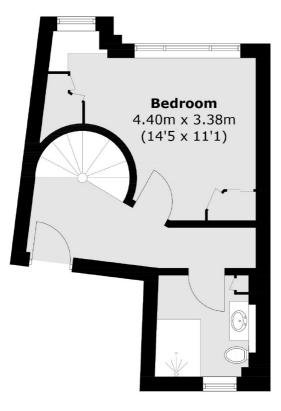

## Marylebone Street, London, W1G

**Third Floor** 

Fourth Floor

Total area (approx.): 48.4 sq. m (521.0 sq. ft)

Marylebone 53-55 Weymouth Street London W1G 8NJ Lettings 0207 224 5545 Energy Rating: F. We aim to make our particulars both accurate and reliable. However they are not guaranteed; nor do they form part of an offer or contract. If you require clarification on any points then please contact us, especially if you're traveling some distance to view. Please note that appliances and heating systems have not been tested and therefore no warranties can be given as to their good working order.