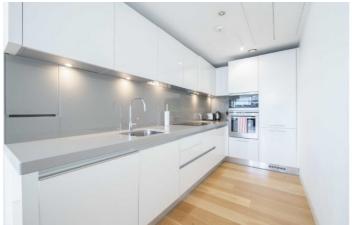

## Portman Square, W1H

The property has an open-plan kitchen/reception room which is large enough to have both living and dining areas. The room has floor-to-ceiling windows providing superb natural light throughout.