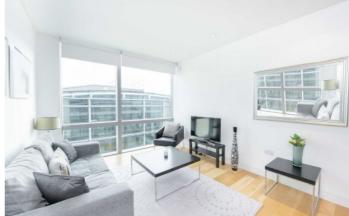

## Portman Square, W1H

The property has an open-plan kitchen/reception room which is large enough to have both living and dining areas. The room has floor-to-ceiling windows providing superb natural light throughout.