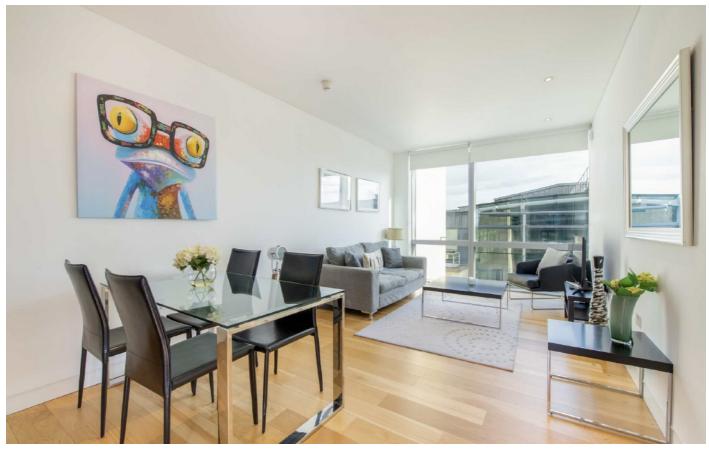

## Portman Square, W1H

The property has an open-plan kitchen/reception room which is large enough to have both living and dining areas. The room has floor-to-ceiling windows providing superb natural light throughout.