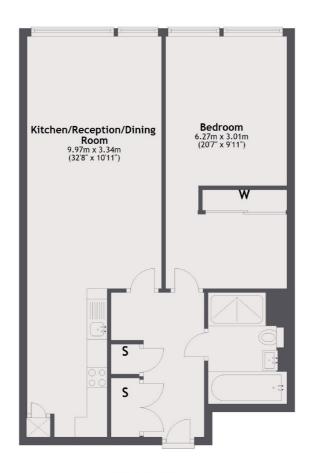

### Portman Square, London, W1H

Eighth Floor

Total area: approx. 62.6 sq. metres (673.7 sq. feet)

Marylebone

London

W1G8NJ

Lettings

0207 224 5545