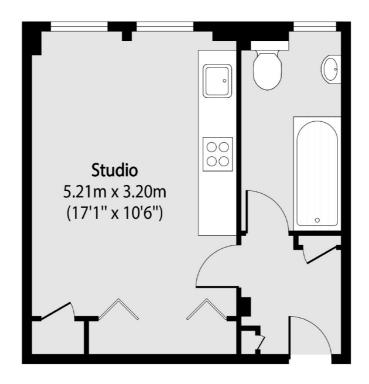

## Gloucester Place, London, NW1

Total area (approx): 25.64 sq m (276 sq. ft)

Marylebone

London

W1G8NJ

Lettings

0207 224 5545

53-55 Weymouth Street