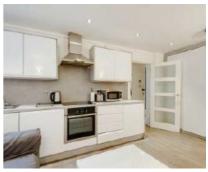

## Gloucester Place, NW1

£461 Per week

HEATING & HOT WATER INCUDED IN RENT. A well presented studio apartment set within a popular apartment block with lift and 24hr porter. The apartment has been completely modernised throughout to include an open plan kitchen, modern bathroom and built in storage.

## **Features**

Studio Apartment Modern Specification Wood Flooring Lift & 24hr Porter Heating & Hot Water Inc. Good Storage