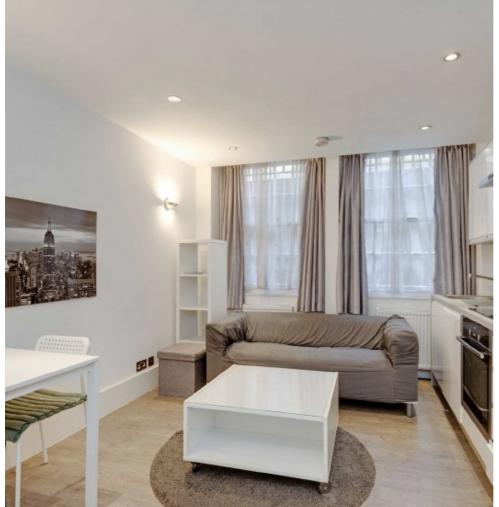

## Gloucester Place, NW1

£461 Per week

HEATING & HOT WATER INCUDED IN RENT. A well presented studio apartment set within a popular apartment block with lift and 24hr porter. The apartment has been completely modernised throughout to include an open plan kitchen, modern bathroom and built in storage.

## **Features**

Studio Apartment Modern Specification Wood Flooring Lift & 24hr Porter Heating & Hot Water Inc. Good Storage