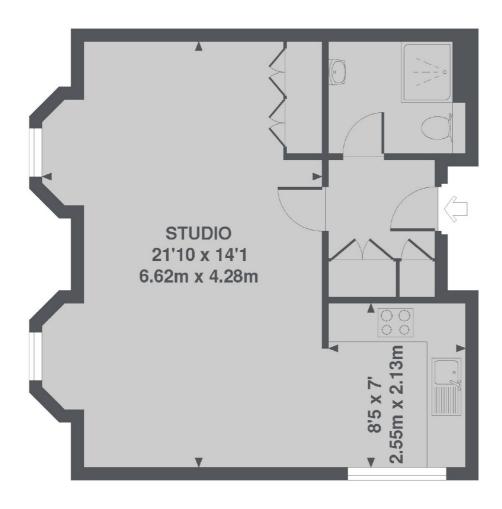

## Bryanston Square, London, W1H

TOTAL APPROX. FLOOR AREA 431 SQ. FT. (40.0 SQ. M.)

Marylebone

London

W1G8NJ

Lettings

0207 224 5545

53-55 Weymouth Street