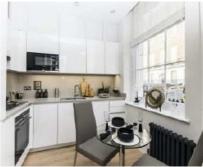

## Bryanston Square, W1H

£595 Per week

A modern studio apartment on the ground floor of this white stucco fronted building on Bryanston Square. The flat has high ceilings, wood flooring and modern appliances.

## **Features**

Ground Floor
Studio Apartment
Modern Kitchen
Owned and Managed by The
Portman Estate
Complimentary Membership to
Portman Concierge