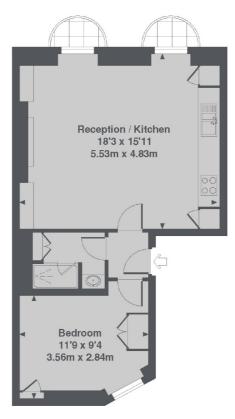

## Manchester Street, London, W1U

1st Floor

Manchester Street, W1U Total Approx. Floor area 443 Sq. Ft. (41.2 Sq. M.)