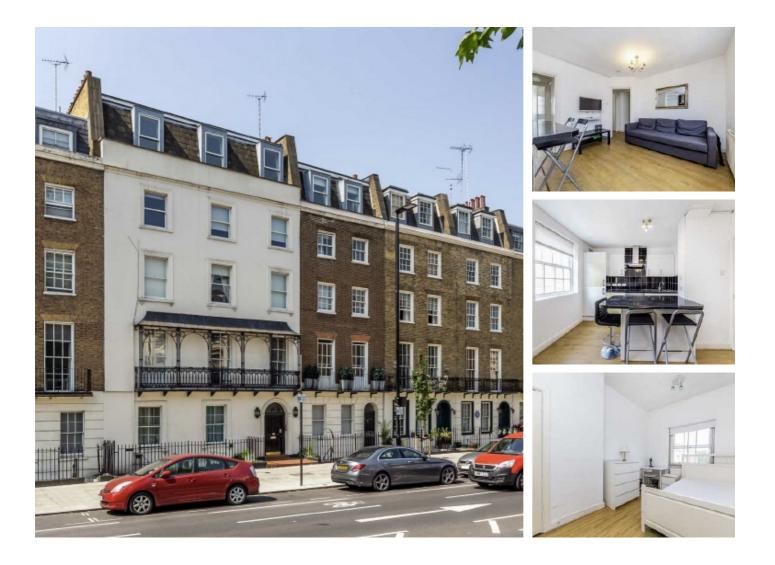

## Park Road, NW1 £715 Per week

This well-presented two bedroom apartment is on the third floor of an attractive period building, with lift, just moments from Regent's Park. The property has an openplan kitchen/reception, two bedrooms, bathroom and guest WC.

The property is moments from the open spaces of Regent's Park as well as Baker Street station. The shops, bars and restaurants of Marylebone are close by.

#### Features

Third Floor With Lift Two Bedrooms One Bathroom Guest WC Wood Flooring Close To Regent's Park