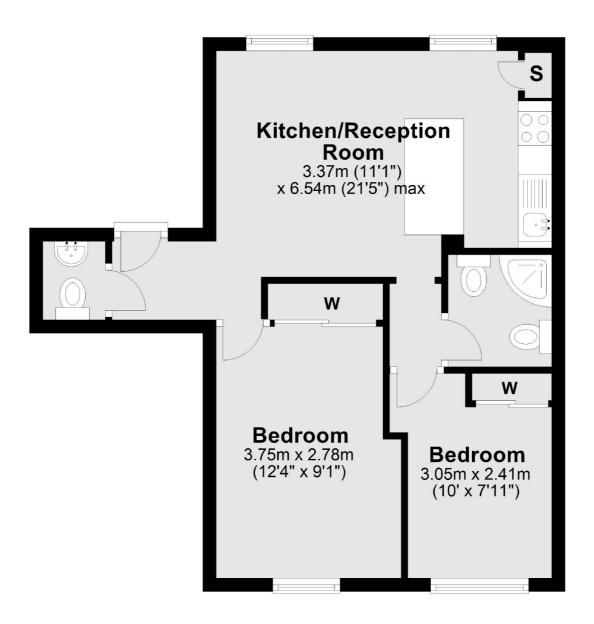

## Park Road, London, NW1

### **Third Floor**

Total area: approx. 42.3 sq. metres (455.8 sq. feet)

Marylebone 53-55 Weymouth Street London W1G 8NJ Lettings 0207 224 5545 Energy Rating: C. We aim to make our particulars both accurate and reliable. However they are not guaranteed; nor do they form part of an offer or contract. If you require clarification on any points then please contact us, especially if you're traveling some distance to view. Please note that appliances and heating systems have not been tested and therefore no warranties can be given as to their good working order.