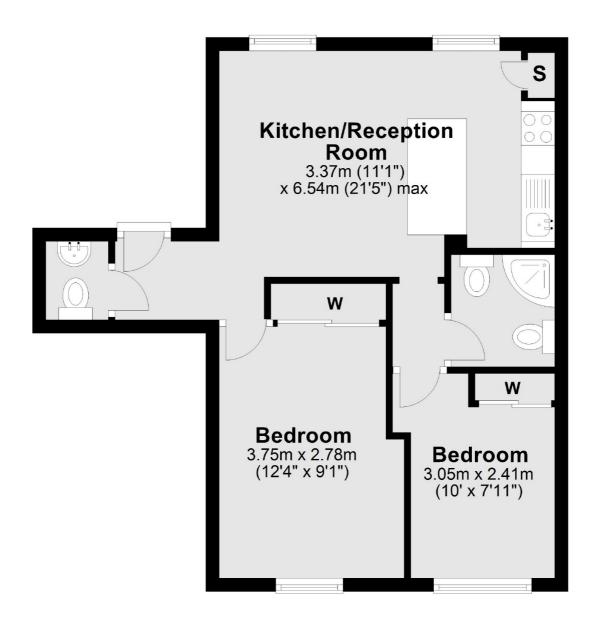

## Park Road, NW1

£775 Per week

This well-presented two bedroom apartment is on the third floor of an attractive period building, with lift, just moments from Regent's Park. The property has an openplan kitchen/reception, two bedrooms, bathroom and guest WC.

#### **Features**

Third Floor With Lift Two Bedrooms One Bathroom Guest WC Wood Flooring Close To Regent's Park

### **Third Floor**

Total area: approx. 42.3 sq. metres (455.8 sq. feet)

Marylebone

London

W1G8NJ

Lettings

0207 224 5545

53-55 Weymouth Street