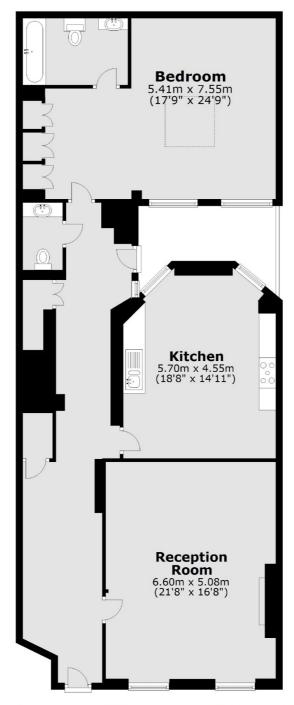

## Gloucester Place, London, W1U

Basement

Total area: approx. 138.6 sq. metres (1491.6 sq. feet)

Marylebone 53-55 Weymouth Street London W1G 8NJ Lettings 0207 224 5545 Energy Rating: D. We aim to make our particulars both accurate and reliable. However they are not guaranteed; nor do they form part of an offer or contract. If you require clarification on any points then please contact us, especially if you're traveling some distance to view. Please note that appliances and heating systems have not been tested and therefore no warranties can be given as to their good working order.