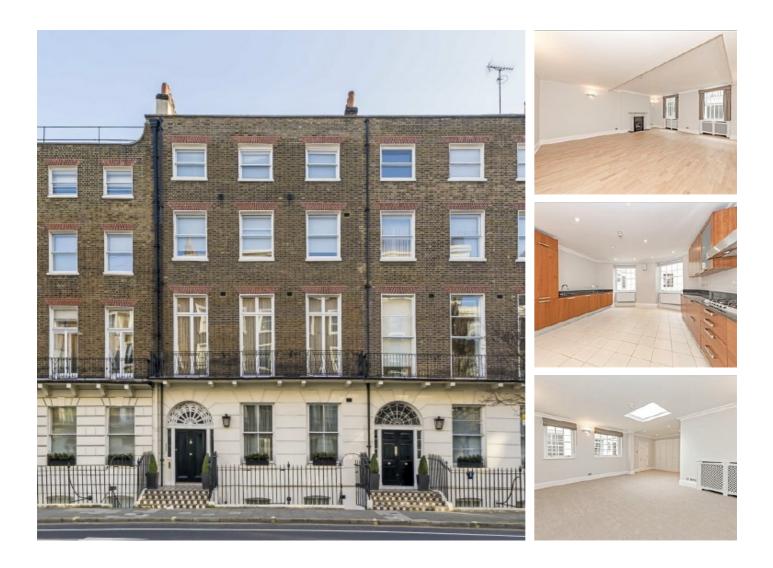

## Gloucester Place, W1U £923 Per week

A lateral apartment forming part of this Georgian conversion on Gloucester Place. The flat has a large reception room, separate kitchen, double bedroom with built-in wardrobes, bathroom and guest WC.

### Features

Large Reception Separate Kitchen One Bedroom Owned and Managed by The Portman Estate Complimentary Membership to Portman Concierge