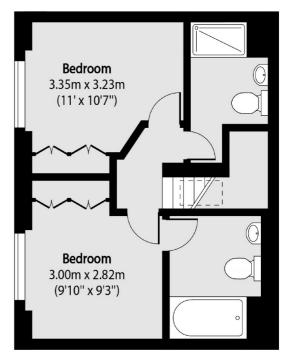

## Seymour Mews, London, W1H

Ground Floor First Floor

Total area (approx): 70.32 sq m (757 sq. ft)