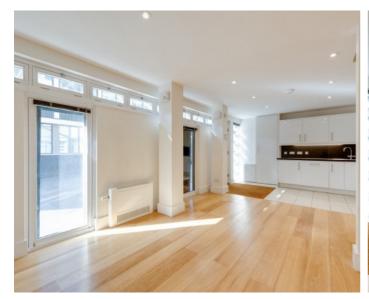

## **Features**

Two Bedrooms
Two Bathrooms
Reception
Kitchen
Close to Oxford Street
Bond Street Station 0.3 miles

## Seymour Mews, London, W1H

Ground Floor First Floor

Total area (approx): 70.32 sq m (757 sq. ft)