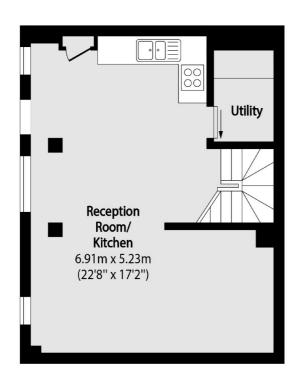

## Seymour Mews, London, W1H

Ground Floor First Floor

Total area (approx): 70.32 sq m (757 sq. ft)