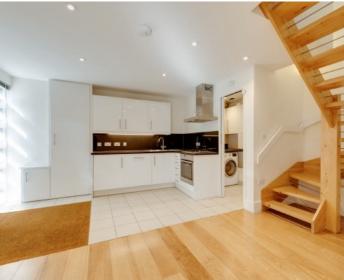

## **Features**

Two Bedrooms
Two Bathrooms
Reception
Kitchen
Close to Oxford Street
Bond Street Station 0.3 miles

## Seymour Mews, London, W1H

Ground Floor First Floor

Total area (approx): 70.32 sq m (757 sq. ft)