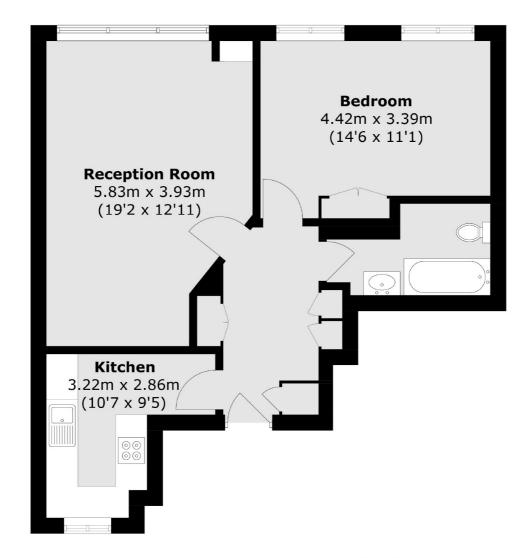

## George Street, W1U

£550 Per week

A well-presented one bedroom apartment on the third floor of this modern building close to Marylebone High Street. The property has a good sized reception, separate kitchen, double bedroom and bathroom.

## George Street, London, W1U

Total area (approx.): 57.2 sq. m (614.6 sq. ft)

Marylebone

London

W1G8NJ

Lettings

0207 224 5545

53-55 Weymouth Street