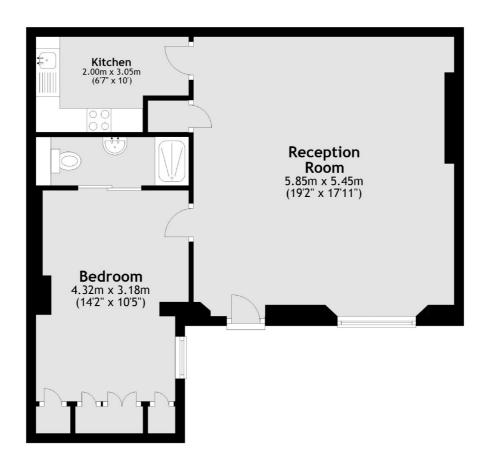

## Bryanston Square, W1H

£675 Per week

This one bedroom apartment forms part of a Georgian building on Bryanston Square. The flat has a modern kitchen, separate reception room, double bedroom and shower room.

## Bryanston Square, London, W1H

Total area: approx. 58.3 sq. metres (627.8 sq. feet)

Marylebone

London

W1G8NJ

Lettings

0207 224 5545

53-55 Weymouth Street