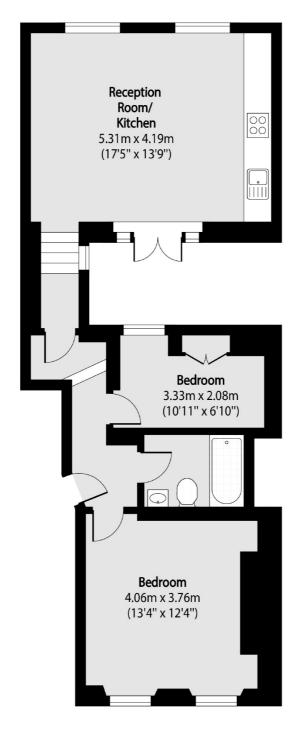

## Robert Adam Street, W1U

£625 Per week

A modern one bedroom apartment forming part of this townhouse conversion close to Marylebone High Street. The flat has an open-plan kitchen/reception room with doors onto a private terrace, one double bedroom, bathroom and a second room which could be used as a study/office.

## Robert Adam Street, London, W1U

Total area (approx): 56.86 sq m (612 sq. ft)

Marylebone

0207 224 5545